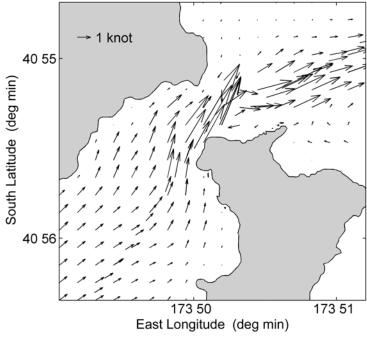

### Tidal Stream Diagrams During **Spring** Tide Conditions Times Relative to High Water at **Nelson**

The following diagrams depict the direction and rate of the Te Aumiti / French Pass tidal stream at hourly intervals during average spring tide conditions.

Each arrow represents the direction and rate of the tidal stream.

The arrows are arranged in a grid pattern at a spacing of 0.1 nautical miles. Additional arrows are included along the main channel at intervals of 0.1 nautical miles.

The diagrams commence 6 hours before high water and end 6 hours after high water at Nelson. The predicted times of high water at Nelson can be found on pages 58 – 60.

Tidal streams can be influenced by local weather conditions so caution is advised when navigating through this passage. Local tide rips and eddies are not shown on these diagrams. Chart NZ 6151 and the publication *ADMIRALTY Sailing Directions, New Zealand Pilot* (NP51) should be consulted for further information.

-1hr HW Nelson, Spring Tide

At HW Nelson, Spring Tide

Lat. 40° 55'S., Long. 173° 50'E.

+1hr HW Nelson, Spring Tide

+2hr HW Nelson, Spring Tide

Lat. 40° 55'S., Long. 173° 50'E.

+3hr HW Nelson, Spring Tide

+4hr HW Nelson, Spring Tide