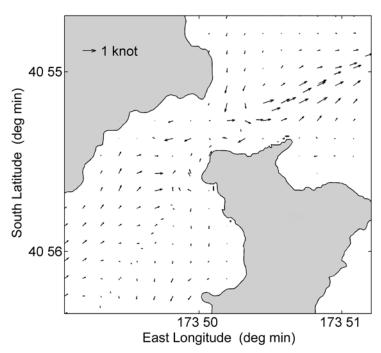

### Tidal Stream Diagrams During **Spring** Tide Conditions Times Relative to High Water at **Nelson**

The following diagrams depict the direction and rate of the Te Aumiti / French Pass tidal stream at hourly intervals during average spring tide conditions.

Each arrow represents the direction and rate of the tidal stream.

The arrows are arranged in a grid pattern at a spacing of 0.1 nautical miles. Additional arrows are included along the main channel at intervals of 0.1 nautical miles.

The diagrams commence 6 hours before high water and end 6 hours after high water at Nelson. The predicted times of high water at Nelson can be found on pages 58 – 60.

Tidal streams can be influenced by local weather conditions so caution is advised when navigating through this passage. Local tide rips and eddies are not shown on these diagrams. Chart NZ 6151 and the publication *ADMIRALTY Sailing Directions, New Zealand Pilot* (NP51) should be consulted for further information.

-6hr HW Nelson, Spring Tide

Lat. 40° 55'S., Long. 173° 50'E.

-5hr HW Nelson, Spring Tide

-4hr HW Nelson, Spring Tide

Lat. 40° 55'S., Long. 173° 50'E.

-3hr HW Nelson, Spring Tide

-2hr HW Nelson, Spring Tide

Lat. 40° 55'S., Long. 173° 50'E.

-1hr HW Nelson, Spring Tide

At HW Nelson, Spring Tide

Lat. 40° 55'S., Long. 173° 50'E.

+1hr HW Nelson, Spring Tide

+2hr HW Nelson, Spring Tide

Lat. 40° 55'S., Long. 173° 50'E.

+3hr HW Nelson, Spring Tide

+4hr HW Nelson, Spring Tide