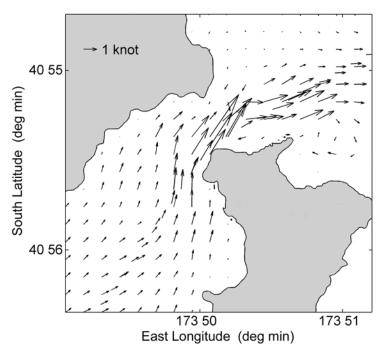

### Tidal Stream Diagrams During **Spring** Tide Conditions Times Relative to High Water at **Nelson**

The following diagrams depict the direction and rate of the Te Aumiti / French Pass tidal stream at hourly intervals during average spring tide conditions.

Each arrow represents the direction and rate of the tidal stream.

The arrows are arranged in a grid pattern at a spacing of 0.1 nautical miles. Additional arrows are included along the main channel at intervals of 0.1 nautical miles.

The diagrams commence 6 hours before high water and end 6 hours after high water at Nelson. The predicted times of high water at Nelson can be found on pages 58 – 60.

Tidal streams can be influenced by local weather conditions so caution is advised when navigating through this passage. Local tide rips and eddies are not shown on these diagrams. Chart NZ 6151 and the publication *ADMIRALTY Sailing Directions, New Zealand Pilot* (NP51) should be consulted for further information.

-1hr HW Nelson, Spring Tide

At HW Nelson, Spring Tide

Lat. 40° 55'S., Long. 173° 50'E.

+1hr HW Nelson, Spring Tide

+2hr HW Nelson, Spring Tide

Lat. 40° 55'S., Long. 173° 50'E.

+3hr HW Nelson, Spring Tide

+4hr HW Nelson, Spring Tide