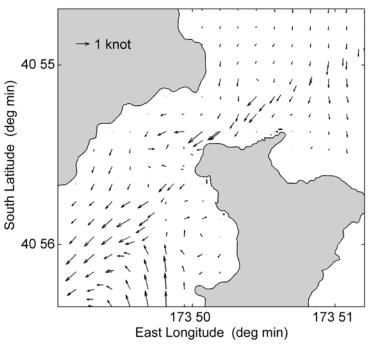

### Tidal Stream Diagrams During **Spring** Tide Conditions Times Relative to High Water at **Nelson**

The following diagrams depict the direction and rate of the Te Aumiti / French Pass tidal stream at hourly intervals during average spring tide conditions.

Each arrow represents the direction and rate of the tidal stream.

The arrows are arranged in a grid pattern at a spacing of 0.1 nautical miles. Additional arrows are included along the main channel at intervals of 0.1 nautical miles.

The diagrams commence 6 hours before high water and end 6 hours after high water at Nelson. The predicted times of high water at Nelson can be found on pages 58 – 60.

Tidal streams can be influenced by local weather conditions so caution is advised when navigating through this passage. Local tide rips and eddies are not shown on these diagrams. Chart NZ 6151 and the publication *ADMIRALTY Sailing Directions, New Zealand Pilot* (NP51) should be consulted for further information.

Lat. 40° 55'S., Long. 173° 50'E.

+5hr HW Nelson, Spring Tide

+6hr HW Nelson, Spring Tide