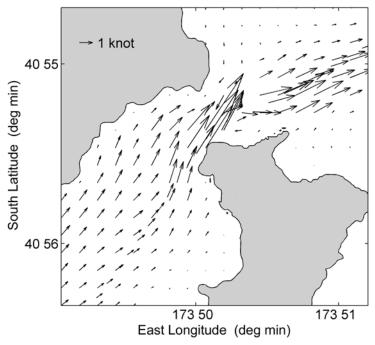

### Tidal Stream Diagrams During **Spring** Tide Conditions Times Relative to High Water at **Nelson**

The following diagrams depict the direction and rate of the Te Aumiti / French Pass tidal stream at hourly intervals during average spring tide conditions.

Each arrow represents the direction and rate of the tidal stream.

The arrows are arranged in a grid pattern at a spacing of 0.1 nautical miles. Additional arrows are included along the main channel at intervals of 0.1 nautical miles.

The diagrams commence 6 hours before high water and end 6 hours after high water at Nelson. The predicted times of high water at Nelson can be found on pages 58 – 60.

Tidal streams can be influenced by local weather conditions so caution is advised when navigating through this passage. Local tide rips and eddies are not shown on these diagrams. Chart NZ 6151 and the publication *ADMIRALTY Sailing Directions, New Zealand Pilot* (NP51) should be consulted for further information.

-6hr HW Nelson, Spring Tide

Lat. 40° 55'S., Long. 173° 50'E.

-5hr HW Nelson, Spring Tide

-4hr HW Nelson, Spring Tide

Lat. 40° 55'S., Long. 173° 50'E.

-3hr HW Nelson, Spring Tide

-2hr HW Nelson, Spring Tide

Lat. 40° 55'S., Long. 173° 50'E.

-1hr HW Nelson, Spring Tide

At HW Nelson, Spring Tide

Lat. 40° 55'S., Long. 173° 50'E.

+1hr HW Nelson, Spring Tide

+2hr HW Nelson, Spring Tide

Lat. 40° 55'S., Long. 173° 50'E.

+3hr HW Nelson, Spring Tide

+4hr HW Nelson, Spring Tide