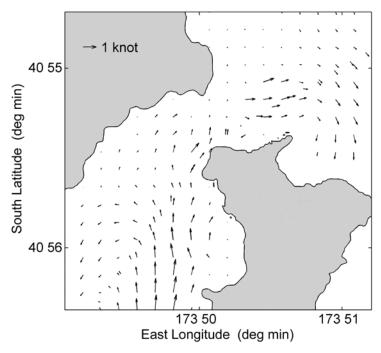

### Tidal Stream Diagrams During **Spring** Tide Conditions Times Relative to High Water at **Nelson**

The following diagrams depict the direction and rate of the Te Aumiti / French Pass tidal stream at hourly intervals during average spring tide conditions.

Each arrow represents the direction and rate of the tidal stream.

The arrows are arranged in a grid pattern at a spacing of 0.1 nautical miles. Additional arrows are included along the main channel at intervals of 0.1 nautical miles.

The diagrams commence 6 hours before high water and end 6 hours after high water at Nelson. The predicted times of high water at Nelson can be found on pages 58 – 60.

Tidal streams can be influenced by local weather conditions so caution is advised when navigating through this passage. Local tide rips and eddies are not shown on these diagrams. Chart NZ 6151 and the publication *ADMIRALTY Sailing Directions, New Zealand Pilot* (NP51) should be consulted for further information.

-6hr HW Nelson, Spring Tide

Lat. 40° 55'S., Long. 173° 50'E.

-5hr HW Nelson, Spring Tide

-4hr HW Nelson, Spring Tide

Lat. 40° 55'S., Long. 173° 50'E.

-3hr HW Nelson, Spring Tide

-2hr HW Nelson, Spring Tide

Lat. 40° 55'S., Long. 173° 50'E.