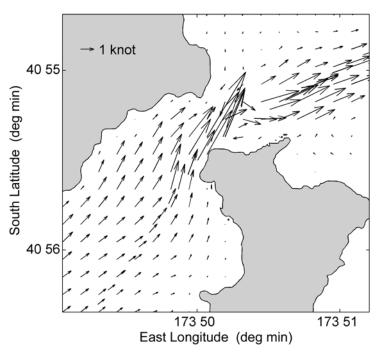

### Tidal Stream Diagrams During **Spring** Tide Conditions Times Relative to High Water at **Nelson**

The following diagrams depict the direction and rate of the Te Aumiti / French Pass tidal stream at hourly intervals during average spring tide conditions.

Each arrow represents the direction and rate of the tidal stream.

The arrows are arranged in a grid pattern at a spacing of 0.1 nautical miles. Additional arrows are included along the main channel at intervals of 0.1 nautical miles.

The diagrams commence 6 hours before high water and end 6 hours after high water at Nelson. The predicted times of high water at Nelson can be found on pages 58 – 60.

Tidal streams can be influenced by local weather conditions so caution is advised when navigating through this passage. Local tide rips and eddies are not shown on these diagrams. Chart NZ 6151 and the publication *ADMIRALTY Sailing Directions, New Zealand Pilot* (NP51) should be consulted for further information.

Lat. 40° 55'S., Long. 173° 50'E.

+5hr HW Nelson, Spring Tide

+6hr HW Nelson, Spring Tide