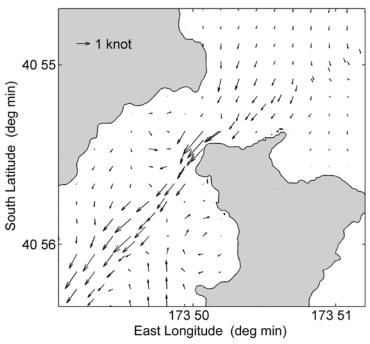

### Tidal Stream Diagrams During **Spring** Tide Conditions Times Relative to High Water at **Nelson**

The following diagrams depict the direction and rate of the Te Aumiti / French Pass tidal stream at hourly intervals during average spring tide conditions.

Each arrow represents the direction and rate of the tidal stream.

The arrows are arranged in a grid pattern at a spacing of 0.1 nautical miles. Additional arrows are included along the main channel at intervals of 0.1 nautical miles.

The diagrams commence 6 hours before high water and end 6 hours after high water at Nelson. The predicted times of high water at Nelson can be found on pages 58 – 60.

Tidal streams can be influenced by local weather conditions so caution is advised when navigating through this passage. Local tide rips and eddies are not shown on these diagrams. Chart NZ 6151 and the publication *ADMIRALTY Sailing Directions, New Zealand Pilot* (NP51) should be consulted for further information.

-1hr HW Nelson, Spring Tide

At HW Nelson, Spring Tide

Lat. 40° 55'S., Long. 173° 50'E.

+1hr HW Nelson, Spring Tide

+2hr HW Nelson, Spring Tide

Lat. 40° 55'S., Long. 173° 50'E.

+3hr HW Nelson, Spring Tide

+4hr HW Nelson, Spring Tide