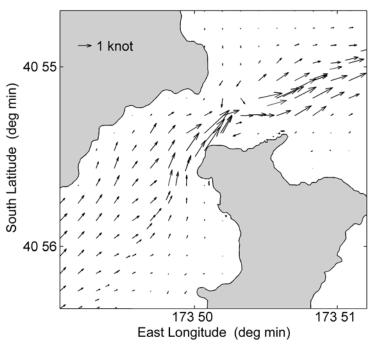

### Tidal Stream Diagrams During **Spring** Tide Conditions Times Relative to High Water at **Nelson**

The following diagrams depict the direction and rate of the Te Aumiti / French Pass tidal stream at hourly intervals during average spring tide conditions.

Each arrow represents the direction and rate of the tidal stream.

The arrows are arranged in a grid pattern at a spacing of 0.1 nautical miles. Additional arrows are included along the main channel at intervals of 0.1 nautical miles.

The diagrams commence 6 hours before high water and end 6 hours after high water at Nelson. The predicted times of high water at Nelson can be found on pages 58 – 60.

Tidal streams can be influenced by local weather conditions so caution is advised when navigating through this passage. Local tide rips and eddies are not shown on these diagrams. Chart NZ 6151 and the publication *ADMIRALTY Sailing Directions, New Zealand Pilot* (NP51) should be consulted for further information.

-6hr HW Nelson, Spring Tide

Lat. 40° 55'S., Long. 173° 50'E.

-5hr HW Nelson, Spring Tide

-4hr HW Nelson, Spring Tide

Lat. 40° 55'S., Long. 173° 50'E.

-3hr HW Nelson, Spring Tide

-2hr HW Nelson, Spring Tide

Lat. 40° 55'S., Long. 173° 50'E.

-1hr HW Nelson, Spring Tide

At HW Nelson, Spring Tide

Lat. 40° 55'S., Long. 173° 50'E.

+1hr HW Nelson, Spring Tide

+2hr HW Nelson, Spring Tide

Lat. 40° 55'S., Long. 173° 50'E.

+3hr HW Nelson, Spring Tide

+4hr HW Nelson, Spring Tide