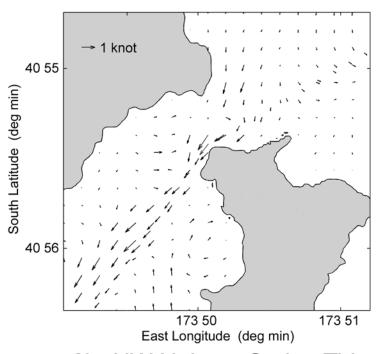

### Tidal Stream Diagrams During **Spring** Tide Conditions Times Relative to High Water at **Nelson**

The following diagrams depict the direction and rate of the Te Aumiti / French Pass tidal stream at hourly intervals during average spring tide conditions.

Each arrow represents the direction and rate of the tidal stream.

The arrows are arranged in a grid pattern at a spacing of 0.1 nautical miles. Additional arrows are included along the main channel at intervals of 0.1 nautical miles.

The diagrams commence 6 hours before high water and end 6 hours after high water at Nelson. The predicted times of high water at Nelson can be found on pages 58 – 60.

Tidal streams can be influenced by local weather conditions so caution is advised when navigating through this passage. Local tide rips and eddies are not shown on these diagrams. Chart NZ 6151 and the publication *ADMIRALTY Sailing Directions, New Zealand Pilot* (NP51) should be consulted for further information.

-6hr HW Nelson, Spring Tide

Lat. 40° 55'S., Long. 173° 50'E.

-5hr HW Nelson, Spring Tide

-4hr HW Nelson, Spring Tide

Lat. 40° 55'S., Long. 173° 50'E.

-3hr HW Nelson, Spring Tide

-2hr HW Nelson, Spring Tide

Lat. 40° 55'S., Long. 173° 50'E.