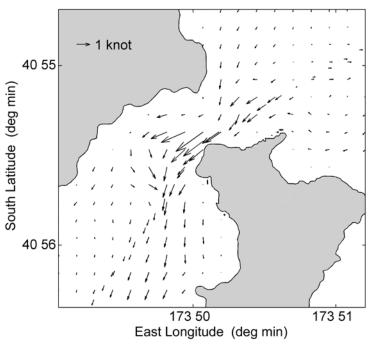

### Tidal Stream Diagrams During **Spring** Tide Conditions Times Relative to High Water at **Nelson**

The following diagrams depict the direction and rate of the Te Aumiti / French Pass tidal stream at hourly intervals during average spring tide conditions.

Each arrow represents the direction and rate of the tidal stream.

The arrows are arranged in a grid pattern at a spacing of 0.1 nautical miles. Additional arrows are included along the main channel at intervals of 0.1 nautical miles.

The diagrams commence 6 hours before high water and end 6 hours after high water at Nelson. The predicted times of high water at Nelson can be found on pages 58 – 60.

Tidal streams can be influenced by local weather conditions so caution is advised when navigating through this passage. Local tide rips and eddies are not shown on these diagrams. Chart NZ 6151 and the publication *ADMIRALTY Sailing Directions, New Zealand Pilot* (NP51) should be consulted for further information.

-6hr HW Nelson, Spring Tide

Lat. 40° 55'S., Long. 173° 50'E.

-5hr HW Nelson, Spring Tide

-4hr HW Nelson, Spring Tide

Lat. 40° 55'S., Long. 173° 50'E.

-3hr HW Nelson, Spring Tide

-2hr HW Nelson, Spring Tide

Lat. 40° 55'S., Long. 173° 50'E.

-1hr HW Nelson, Spring Tide

At HW Nelson, Spring Tide

Lat. 40° 55'S., Long. 173° 50'E.

+1hr HW Nelson, Spring Tide

+2hr HW Nelson, Spring Tide

Lat. 40° 55'S., Long. 173° 50'E.

+3hr HW Nelson, Spring Tide

+4hr HW Nelson, Spring Tide