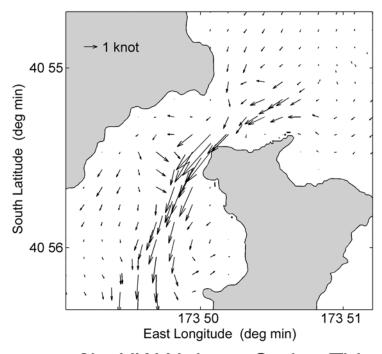

Lat. 40° 55'S., Long. 173° 50'E.

### Tidal Stream Diagrams During **Spring** Tide Conditions Times Relative to High Water at **Nelson**

The following diagrams depict the direction and rate of the Te Aumiti / French Pass tidal stream at hourly intervals during average spring tide conditions.

Each arrow represents the direction and rate of the tidal stream.

The arrows are arranged in a grid pattern at a spacing of 0.1 nautical miles. Additional arrows are included along the main channel at intervals of 0.1 nautical miles.

The diagrams commence 6 hours before high water and end 6 hours after high water at Nelson. The predicted times of high water at Nelson can be found on pages 58 – 60.

Tidal streams can be influenced by local weather conditions so caution is advised when navigating through this passage. Local tide rips and eddies are not shown on these diagrams. Chart NZ 6151 and the publication *ADMIRALTY Sailing Directions, New Zealand Pilot* (NP51) should be consulted for further information.