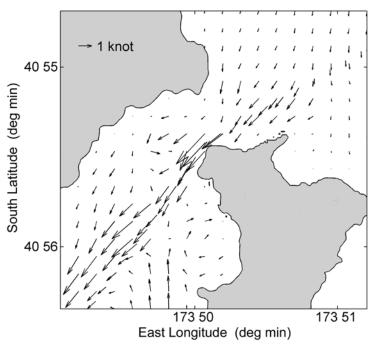

### Tidal Stream Diagrams During **Spring** Tide Conditions Times Relative to High Water at **Nelson**

The following diagrams depict the direction and rate of the Te Aumiti / French Pass tidal stream at hourly intervals during average spring tide conditions.

Each arrow represents the direction and rate of the tidal stream.

The arrows are arranged in a grid pattern at a spacing of 0.1 nautical miles. Additional arrows are included along the main channel at intervals of 0.1 nautical miles.

The diagrams commence 6 hours before high water and end 6 hours after high water at Nelson. The predicted times of high water at Nelson can be found on pages 58 – 60.

Tidal streams can be influenced by local weather conditions so caution is advised when navigating through this passage. Local tide rips and eddies are not shown on these diagrams. Chart NZ 6151 and the publication *ADMIRALTY Sailing Directions, New Zealand Pilot* (NP51) should be consulted for further information.

-1hr HW Nelson, Spring Tide

At HW Nelson, Spring Tide

Lat. 40° 55'S., Long. 173° 50'E.

+1hr HW Nelson, Spring Tide

+2hr HW Nelson, Spring Tide

Lat. 40° 55'S., Long. 173° 50'E.

+3hr HW Nelson, Spring Tide

+4hr HW Nelson, Spring Tide