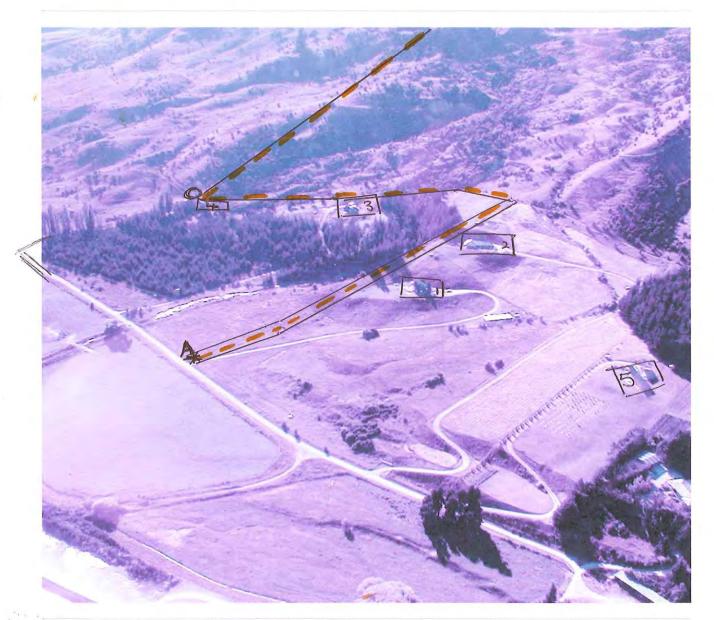

Try SPAMfighter for free now!

Deer Shedicuse.

Powell House.

Hewith Family House.

Hart Family House.

Bain Family House.

Sanders Family House.

Proposed Entrance & Walking! 3 12) II

RELEASED UNDER THE OFFICIAL INFORMATION ACT

Following boundary of Track,

Entrance - No parking of roadside.

Sanders House.

2 RELEASED UNDER THE OFFICIAL INFORMATION ACT

[2] Bain House.

Following boundary of Tract

[5] Powell House.

RELEASED UNDER THE OFFICIAL INFORMATION ACT

Following the boundary of Track.

That House.

Bridge

Track not formed.

Photo not

Possible.

## RELEASED UNDER THE OFFICIAL INFORMATION ACT

[4] Hewith House

- Following barrony of track 10 m. wide.

5

RELEASED UNDER THE OFFICIAL INFORMATION ACT

barray of track