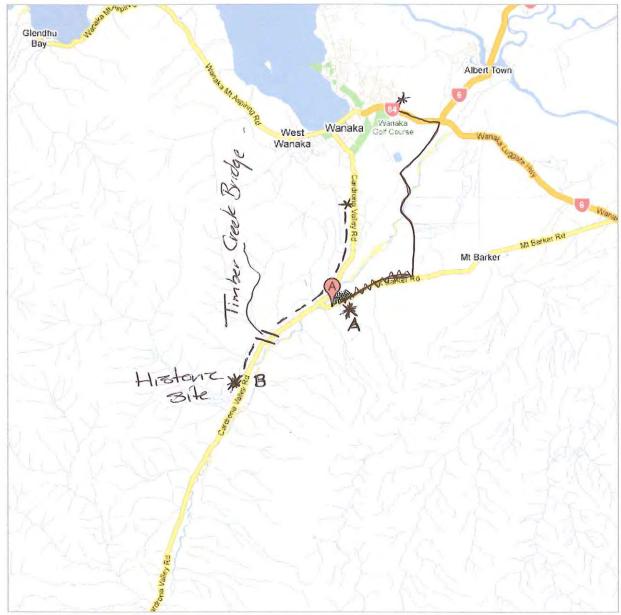

November

80

12.9 RELEASED UNDER THE OFFICIAL INFORMATION ACT 945 Mi Barker RJ. Worake. To Whom it May Concern, The Larches lenure Review Pozsc I would like to submit a new option for the entrance; being Site B' which would be a sustainable option. Appropriate entering through the Larch trees, extremely attractive, & Welcoming. Yours Sincerely Bronny Bain

Address 945 Mt Barker Rd Wanaka, 9382 New Zealand

--- 10km From town 30km Styr

(to Mand Barker Enterance.

(\*\*\* Grave!)

---- Tkm From town 30km Sign

to Historic Site.

(Tarseal)

\*\* Ste A.

\* SteB.