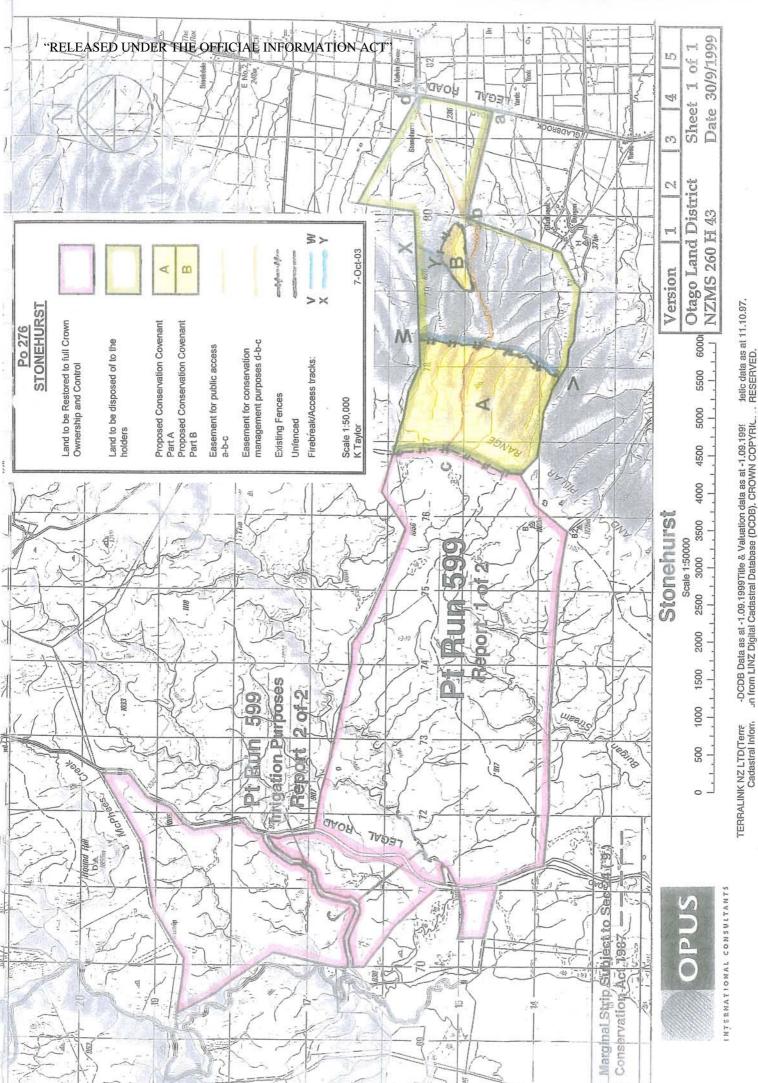

## **Designations plan**

A designations plan forms part of the tenure review substantive proposal. The attached plan is a copy of the designations plan included in the substantive proposal for the above review. The substantive proposal has been accepted by the leaseholder.

A summary of the substantive proposal is available as part of a notice of acceptance document lodged for registration against the Landonline computer register of the leasehold certificate of title being CT 193/206. The notice of acceptance is a public document searchable at a LINZ processing centre or by licenced remote access to Landonline.