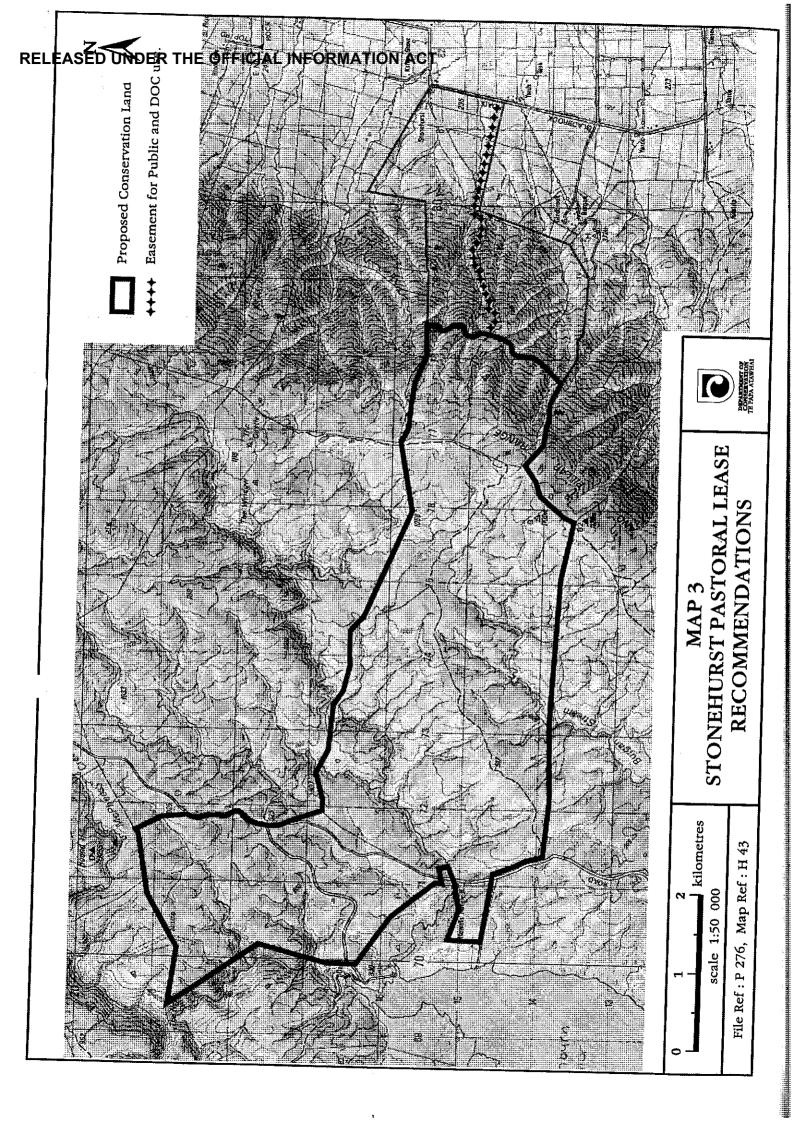

### Crown Pastoral Land Tenure Review

Lease name: STONEHURST

Lease number: PO 276

### Plan attaching to the Conservation Resources Report

- Recommendations Map

The following plan forms part of the Conservation Resources Report provided by the Department of Conservation.

It is released under the Official information Act 1982.