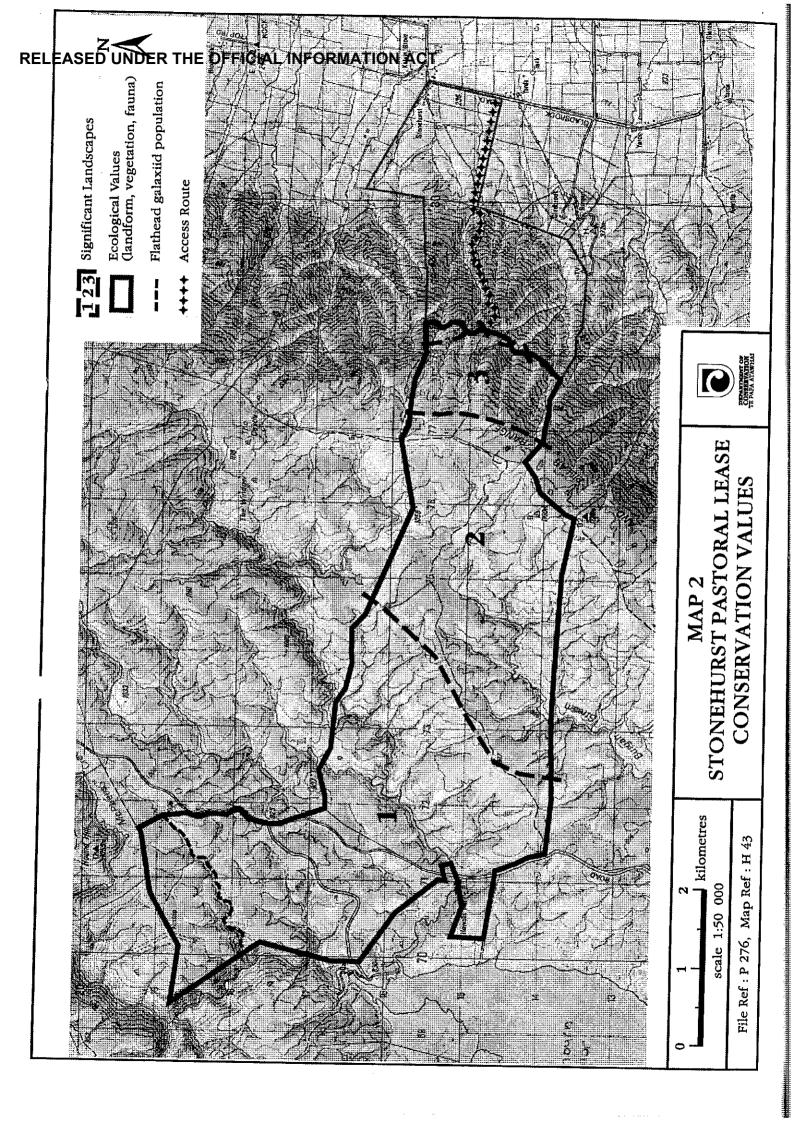

### Crown Pastoral Land Tenure Review

Lease name: STONEHURST

Lease number: PO 276

## Plan attaching to the Conservation Resources Report

- Conservation Values Map

The following plan forms part of the Conservation Resources Report provided by the Department of Conservation.

It is released under the Official information Act 1982.