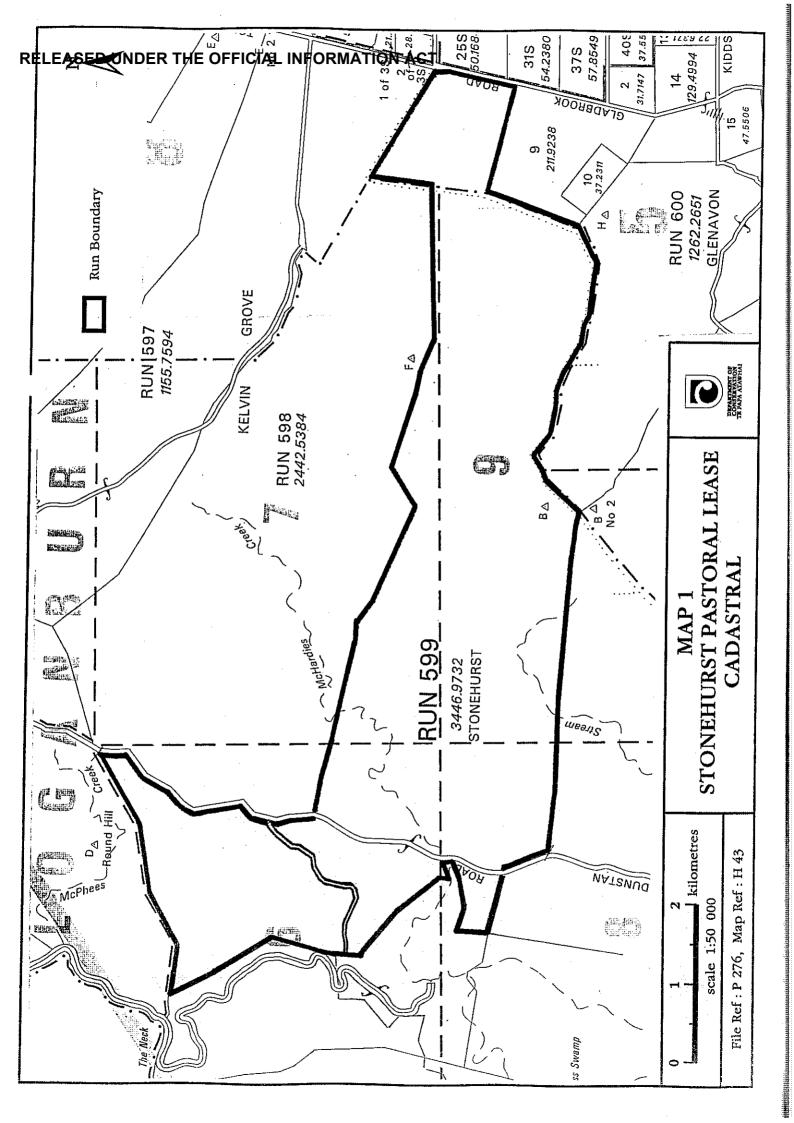

### Crown Pastoral Land Tenure Review

Lease name: STONEHURST

Lease number: PO 276

# Plan attaching to the Conservation Resources Report

- Cadastral Map

The following plan forms part of the Conservation Resources Report provided by the Department of Conservation.

It is released under the Official information Act 1982.