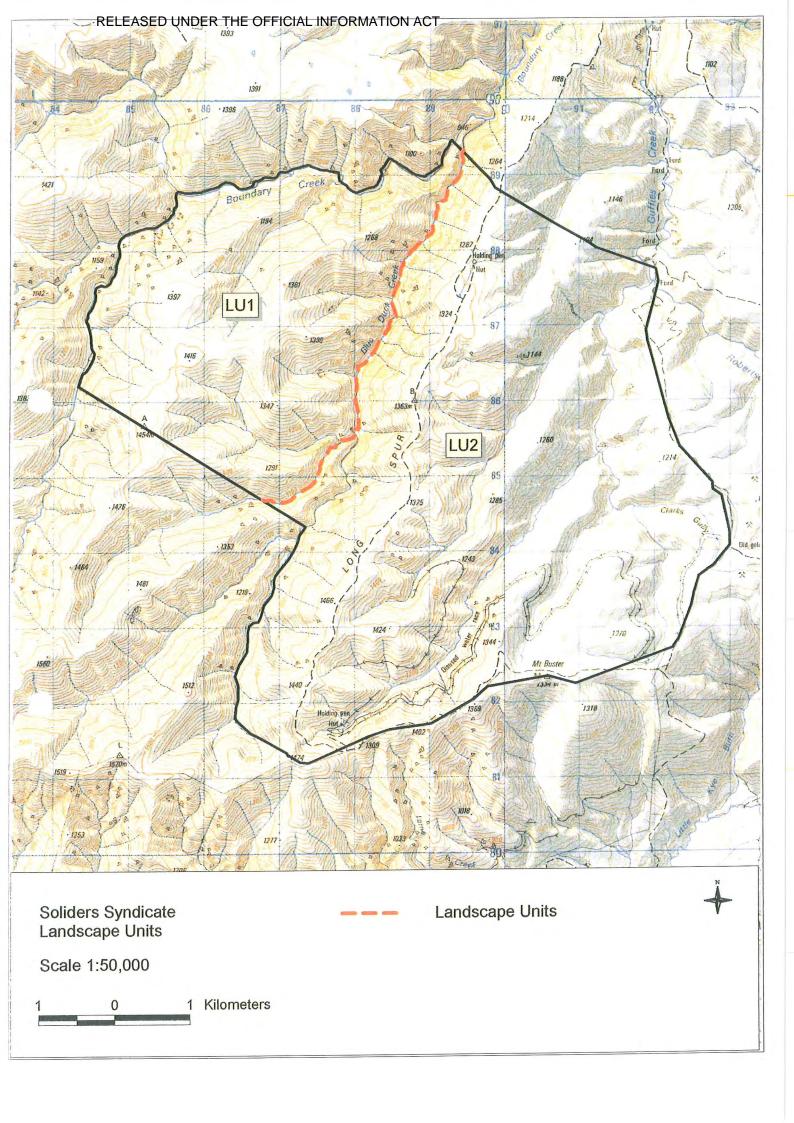

## 4.2 Illustrative Maps:

Topo/Cadastral Landscape Units Areas of Significant Inherent Values