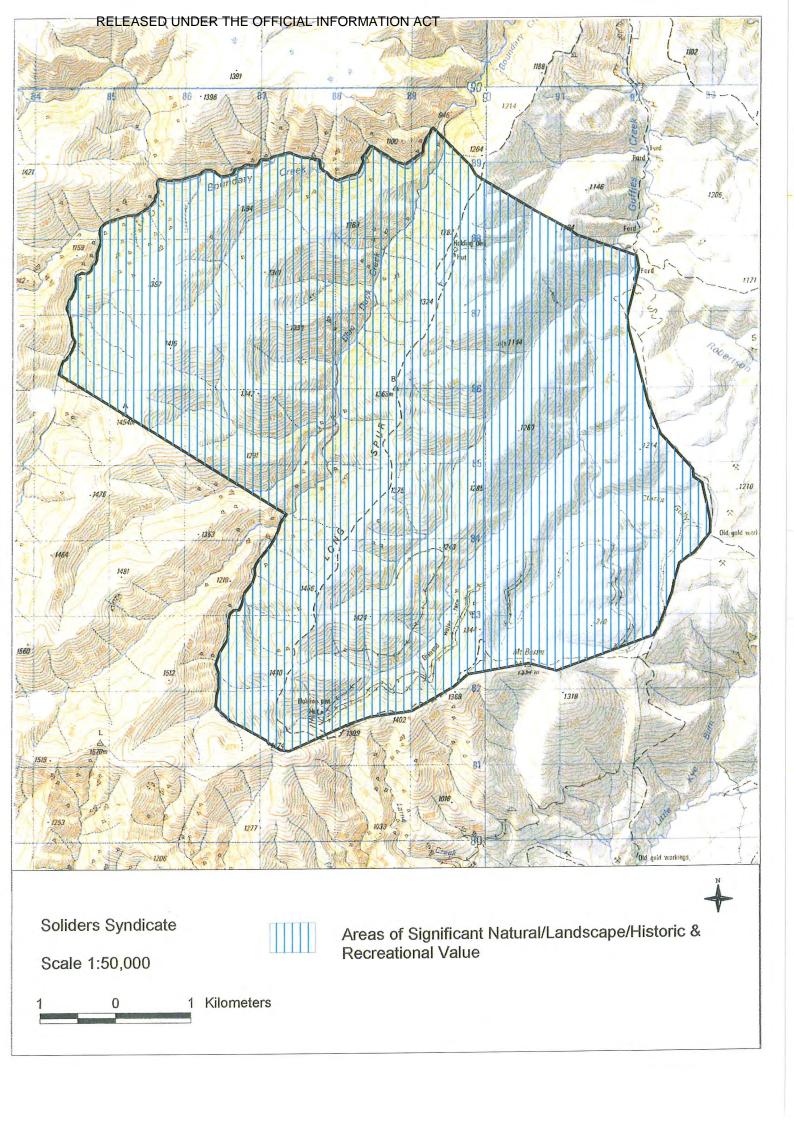

## 4.2 Illustrative Maps:

Topo/Cadastral Landscape Units Areas of Significant Inherent Values