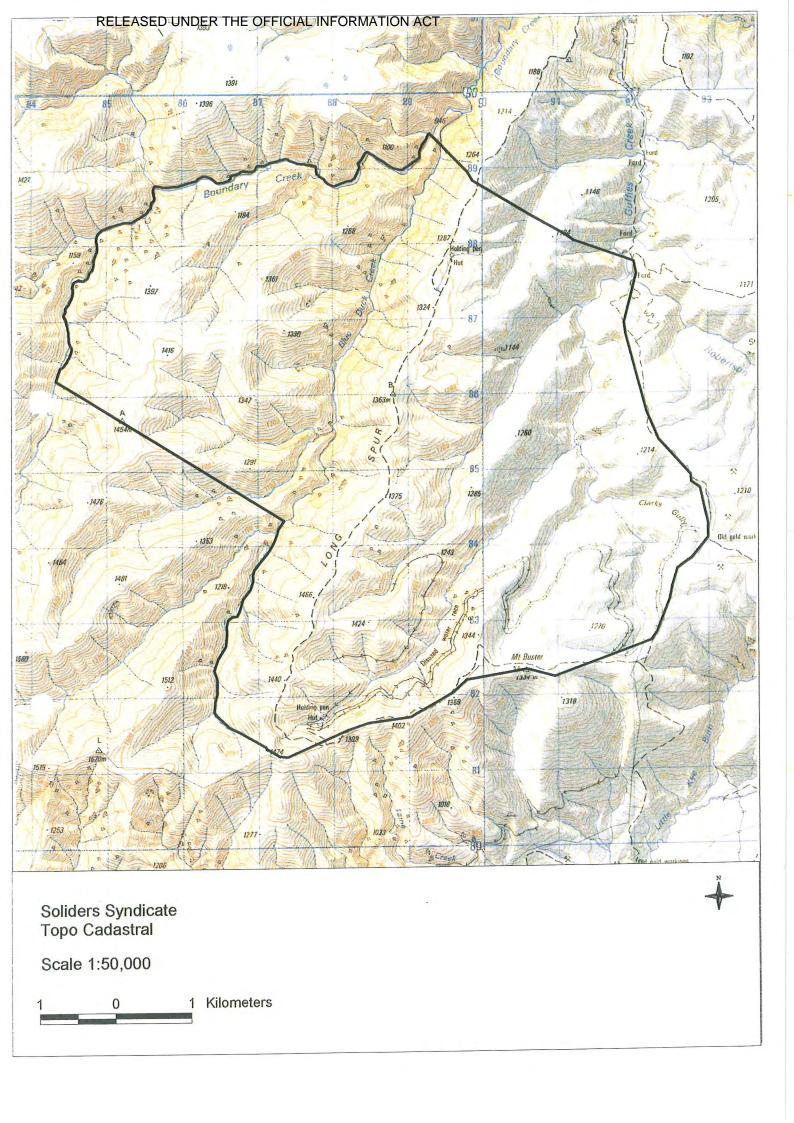

## 4.2 Illustrative Maps:

Topo/Cadastral Landscape Units Areas of Significant Inherent Values