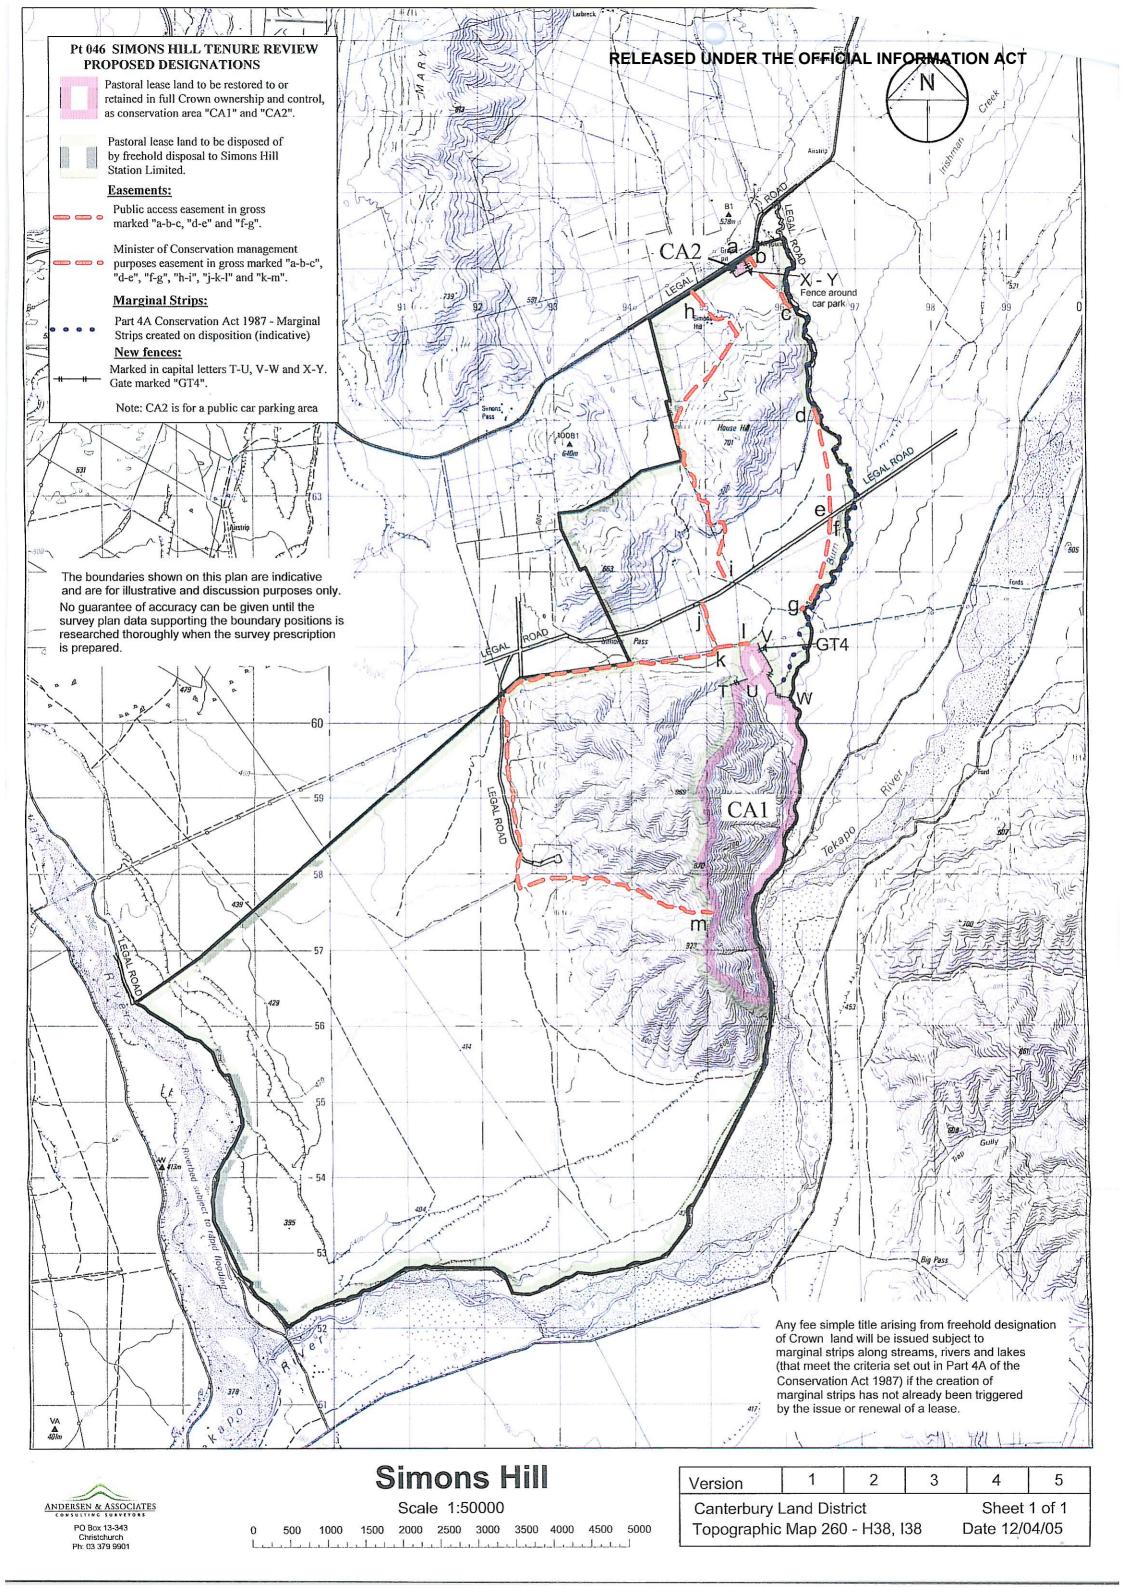

## Crown Pastoral Land Tenure Review

Lease name: SIMONS HILL

Lease number: PT 046

## **Designations Plan**

A Designations Plan forms part of the Tenure Review Substantive Proposal. The attached plan is a copy of the Designations Plan included in the Substantive Proposal for the above review. The Substantive Proposal has been accepted by the Leaseholder.

A summary of the Substantive Proposal is available as part of a notice of acceptance document lodged for registration against the Landonline computer register of the leasehold Certificate of Title being CB529/66. The Notice of Acceptance is a public document searchable at a LINZ processing centre or by licenced remote access to Landonline.