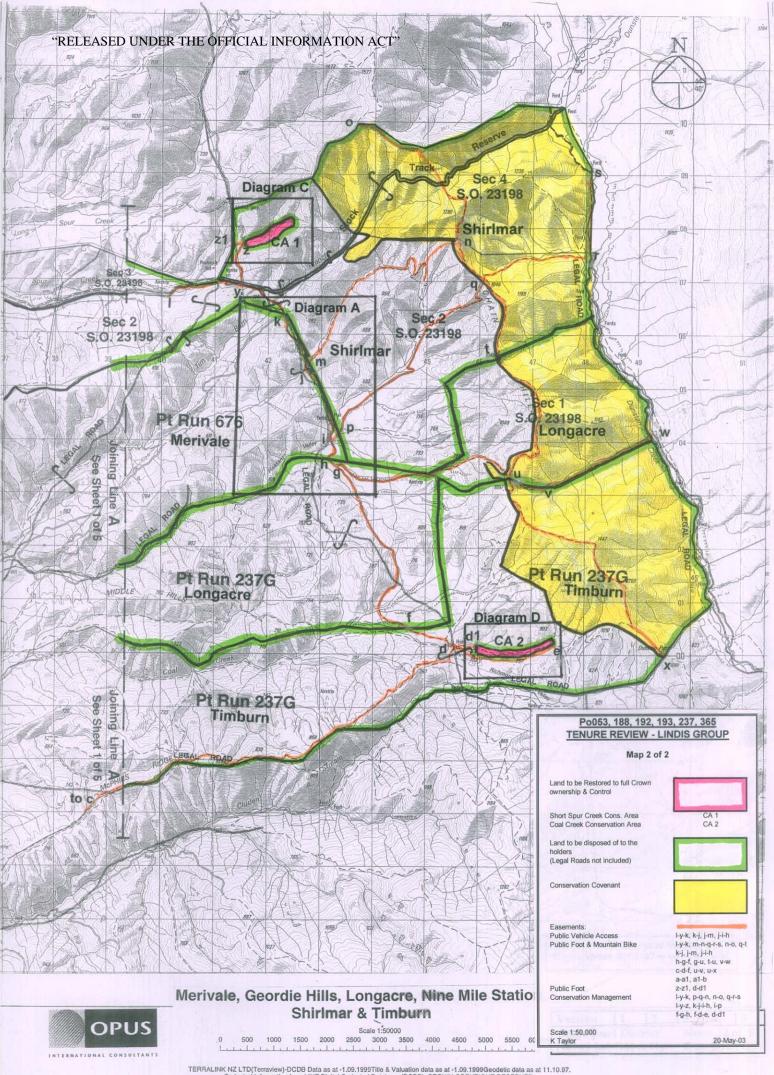

# Po053, 188, 192, 193, 237, 365 TENURE REVIEW - LINDIS GROUP

### **General Legend to Designations Plans**

Land to be Restored to full Crown ownership & Control

Short Spur Creek Cons. Area Coal Creek Conservation Area Nine Mile Historic Reserve Geordie Hill Recreation Reserve

Land to be disposed of to the holders (Legal Roads not included)

Conservation Covenant Timburn Longacre

#### Easements:

#### **Public Vehicle Access:**

Shirlmar (Schedule Cd) Merivale (Schedule Da)

#### **Public Foot and Mountain Bike Access:**

Shirlmar (Schedule Cb)
Merivale (Schedule Da)
Longacre (Schedule Bb)
Timburn (Schedule Eb)
Nine Mile (Schedule Fa)
Public Foot access:

Shirlmar (Schedule Cc)

Timburn (Schedule Ec)

Conservation Management Access:

Shirlmar (Schedule Ce)
Shirlmar (Schedule Cf)
Merivale (Schedule Db)
Merivale (Schedule Dc)
Longacre (Schedule Bc)
Timburn (Schedule (Ed)

l-y-k

k-j, j-m, j-i-h

I-y-k, m-n-q-r-s, n-o, q-t k-j, j-m, j-i-h h-g-f, g-u, t-u, v-w c-d-f, u-v, u-x a-a1, a1-b

z-z1 d-d1

l-y-k, p-q-n, n-o, q-r-s

I-y-z k-j-i-h i-p f-g-h f-d-e, d-d1

#### Diagrams:

- A: Merivale Easements
- B: Merivale Car Park Detail (CP 1)
- C: Shirlmar CA 1 Short Spur Creek
- D: Timburn CA 2 Coal Creek
- E: Timburn Commencement of easement & Lindis River Boundary
- F: Geordie Hill Recreation Reserve
- G: Nine Mile Historic Reserve
- H: Nine Mile Lindis Hotel Site
- I: Merivale Car Park Detail (CP 2)
- J: Nine Mile Easement Detail