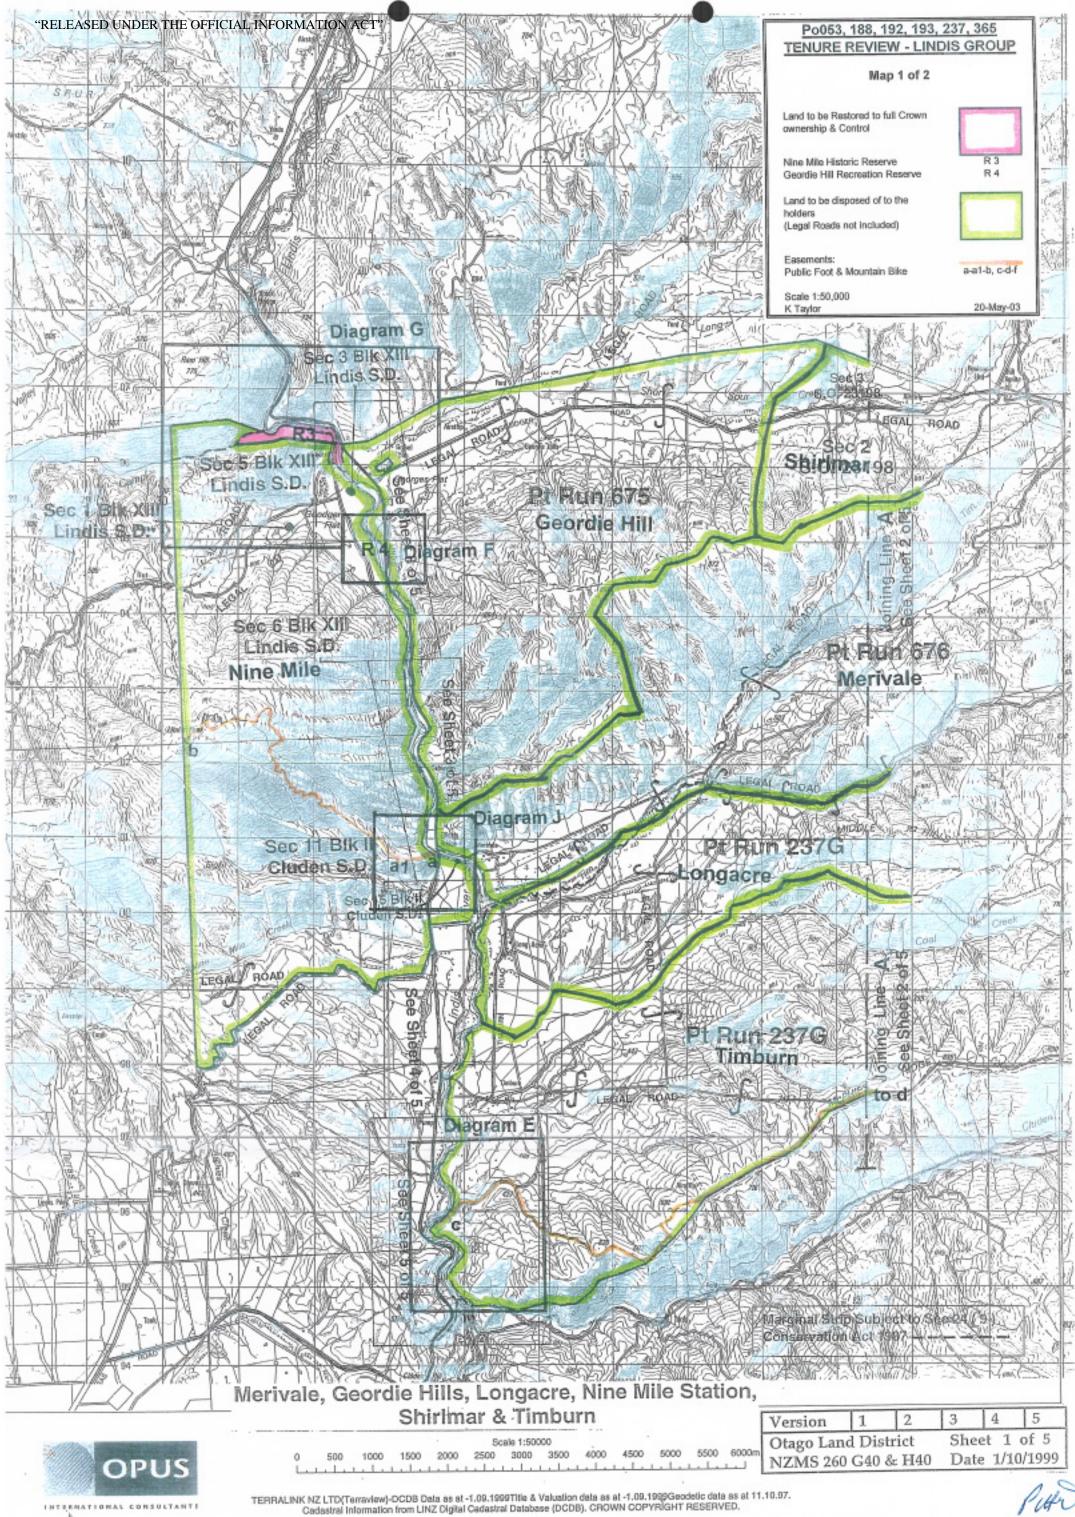

# Po053, 188, 192, 193, 237, 365 TENURE REVIEW - LINDIS GROUP

### **General Legend to Designations Plans**

Land to be Restored to full Crown ownership & Control

Short Spur Creek Cons. Area Coal Creek Conservation Area Nine Mile Historic Reserve Geordie Hill Recreation Reserve

Land to be disposed of to the holders (Legal Roads not included)

Conservation Covenant Timburn Longacre

R 3

R 4