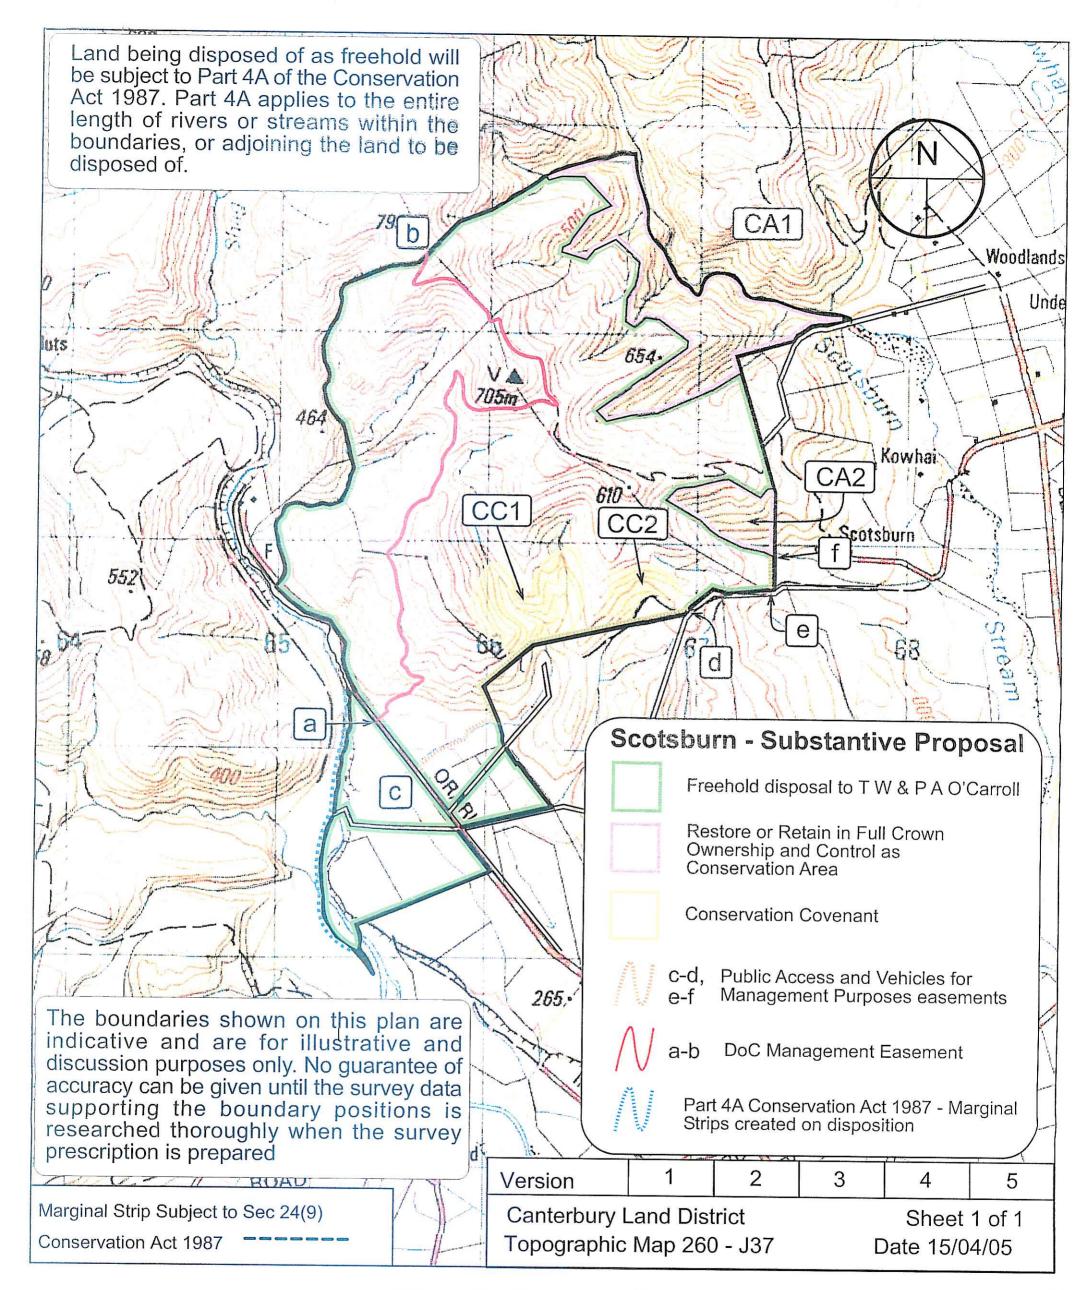

## **Designations Plan**

A Designations Plan forms part of the Tenure Review Substantive Proposal. The attached plan is a copy of the Designations Plan included in the Substantive Proposal for the above review. The Substantive Proposal has been accepted by the Leaseholder.

A summary of the Substantive Proposal is available as part of a notice of acceptance document lodged for registration against the Landonline computer register of the leasehold Certificate of Title being CB529/66. The Notice of Acceptance is a public document searchable at a LINZ processing centre or by licenced remote access to Landonline.