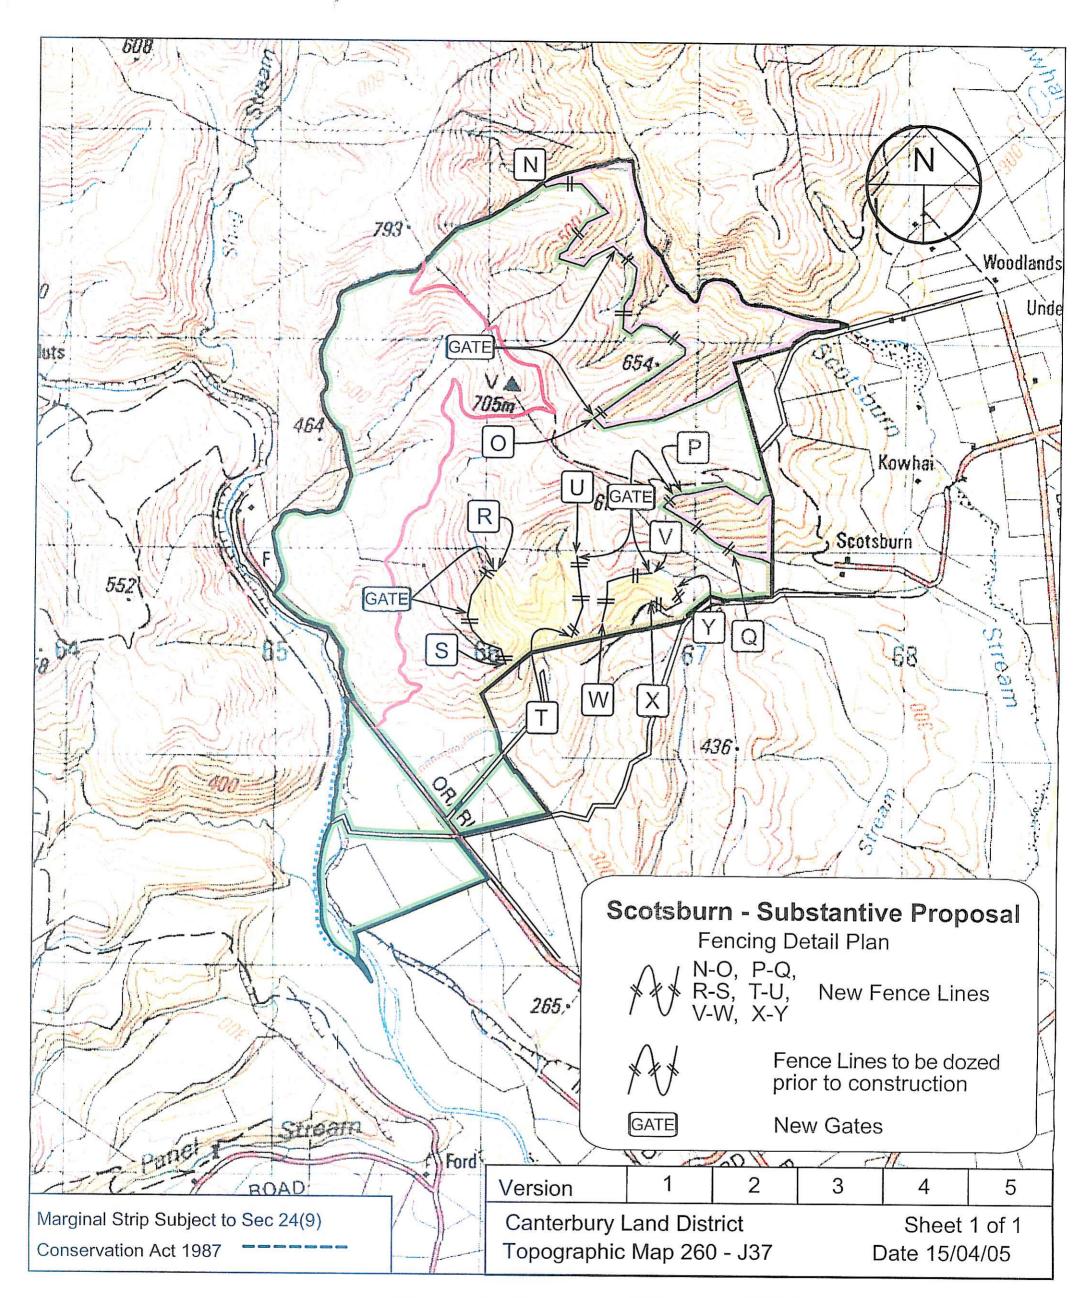

## **Designations Plan**

A Designations Plan forms part of the Tenure Review Substantive Proposal. The attached plan is a copy of the Designations Plan included in the Substantive Proposal for the above review. The Substantive Proposal has been accepted by the Leaseholder.

A summary of the Substantive Proposal is available as part of a notice of acceptance document lodged for registration against the Landonline computer register of the leasehold Certificate of Title being CB529/66. The Notice of Acceptance is a public document searchable at a LINZ processing centre or by licenced remote access to Landonline.