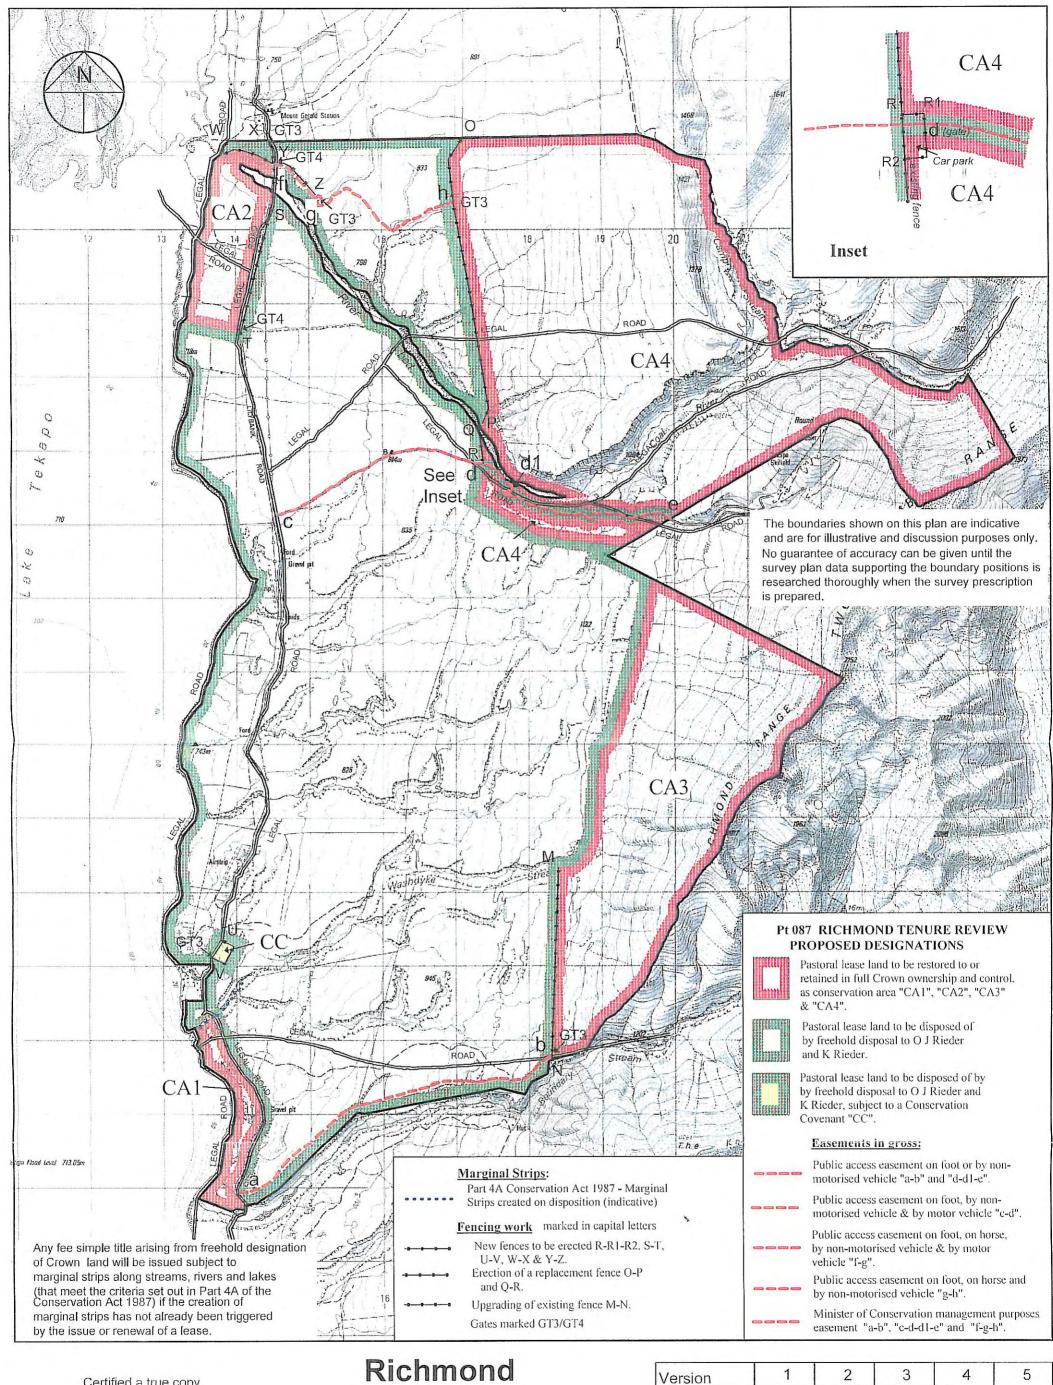

## Crown Pastoral Land Tenure Review

Lease name: RICHMOND

Lease number: PT 087

## **Designations Plan**

A Designations Plan forms part of the Tenure Review Substantive Proposal. The attached plan is a copy of the Designations Plan included in the Substantive Proposal for the above review. The Substantive Proposal has been accepted by the Leaseholder.

A summary of the Substantive Proposal is available as part of a notice of acceptance document lodged for registration against the Landonline computer register of the leasehold Certificate of Title being CB529/206. The Notice of Acceptance is a public document searchable at a LINZ processing centre or by licenced remote access to Landonline.