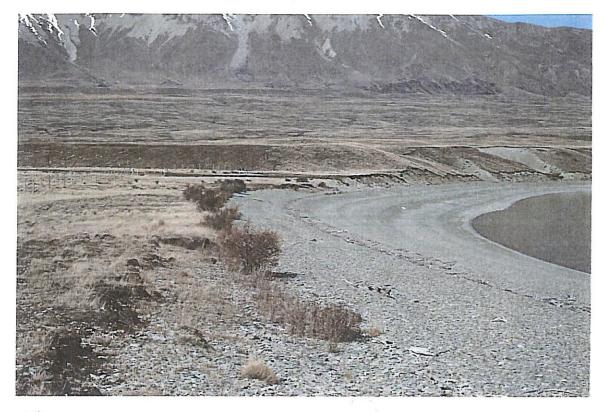

# Other

- 19. Lakeshore and deer fence south of shelterbelt extending from Lilybank Road to lake side.
- 20. Degraded land east of Lilybank Road and south of Washdyke Stream.