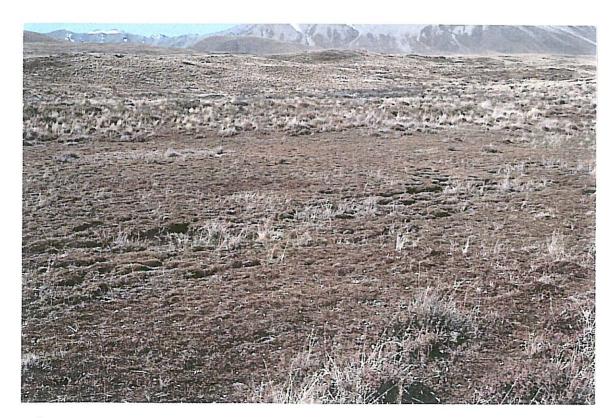

## Wetlands proposed for freeholding (FH1) and deserving protection

- 9. Ephemeral tarn wetland vulnerable to stock damage if freeholded near edge of escarpment on true right of Coal River. Near NZMS 260 series I37 162091. (Botanical Assessment Map area 3 but not described or noted in the assessment).
- 10. Wetlands close to edge of escarpment on true right of Coal River. (Botanical Assessment report map area 3 but not described or noted in assessment).
- 11. Cushion plants and moss in wetland close to edge of escarpment on true right of Coal River. (Botanical Assessment report map area 3 but not described or noted in assessment).
- 12. Tarns near NZMS 260 series I37 165093. View is looking north towards Richmond/Mt Gerald boundary. (Botanical Assessment report map area 3 but not described or noted in assessment).