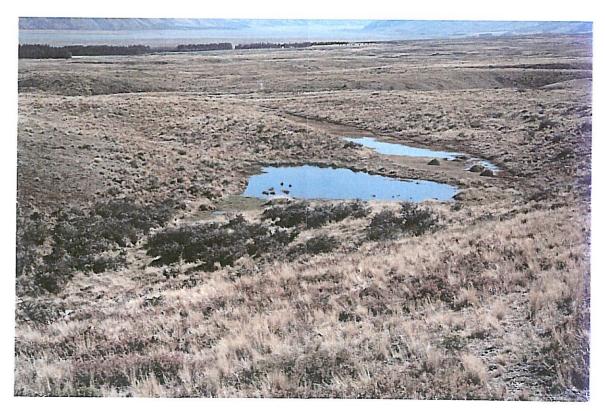

## Wetlands proposed for freeholding (FH1) and deserving protection

- 9. Ephemeral tarn wetland vulnerable to stock damage if freeholded near edge of escarpment on true right of Coal River. Near NZMS 260 series I37 162091. (Botanical Assessment Map area 3 but not described or noted in the assessment).
- 10. Wetlands close to edge of escarpment on true right of Coal River. (Botanical Assessment report map area 3 but not described or noted in assessment).
- 11. Cushion plants and moss in wetland close to edge of escarpment on true right of Coal River. (Botanical Assessment report map area 3 but not described or noted in assessment).
- 12. Tarns near NZMS 260 series I37 165093. View is looking north towards Richmond/Mt Gerald boundary. (Botanical Assessment report map area 3 but not described or noted in assessment).