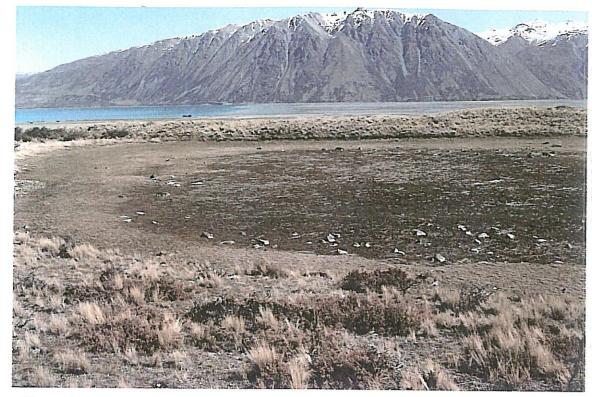

## Wetlands proposed for freeholding (FH1) and deserving protection

- 9. Ephemeral tarn wetland vulnerable to stock damage if freeholded near edge of escarpment on true right of Coal River. Near NZMS 260 series I37 162091. (Botanical Assessment Map area 3 but not described or noted in the assessment).
- 10. Wetlands close to edge of escarpment on true right of Coal River. (Botanical Assessment report map area 3 but not described or noted in assessment).
- 11. Cushion plants and moss in wetland close to edge of escarpment on true right of Coal River. (Botanical Assessment report map area 3 but not described or noted in assessment).
- 12. Tarns near NZMS 260 series I37 165093. View is looking north towards Richmond/Mt Gerald boundary. (Botanical Assessment report map area 3 but not described or noted in assessment).