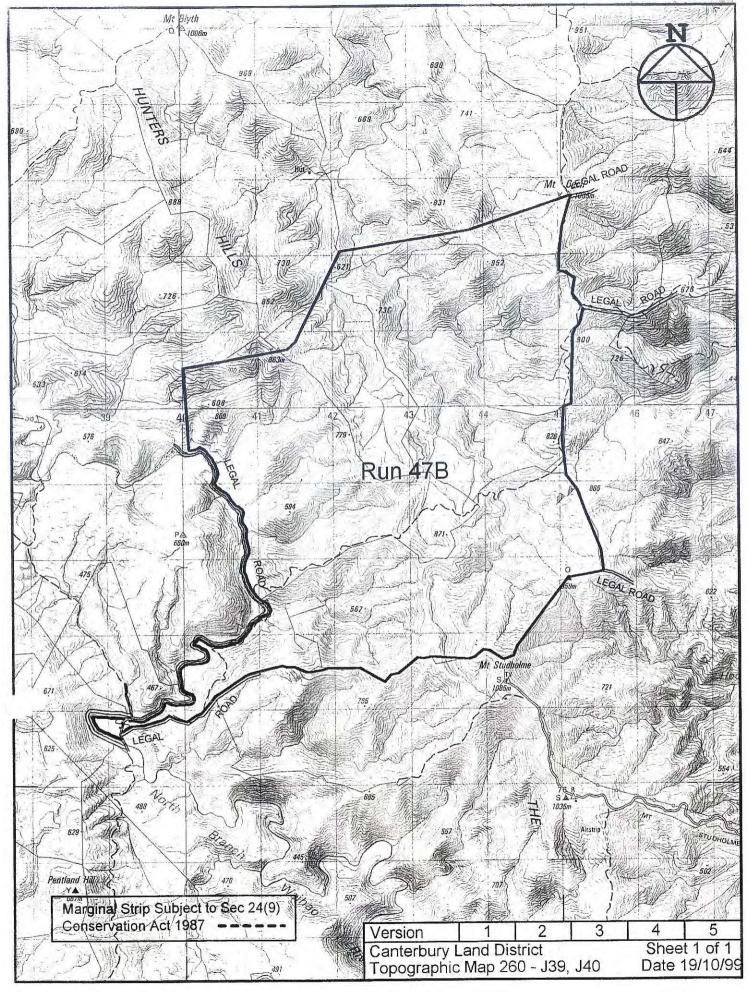

| Land District             | Canterbury                                                                                                                                                                                                    |
|---------------------------|---------------------------------------------------------------------------------------------------------------------------------------------------------------------------------------------------------------|
| Legal Description         | Run 47B situated in Blocks III, IV, VII and VIII Waihao Survey District                                                                                                                                       |
| Area                      | 2452.7996 hectares                                                                                                                                                                                            |
| Status                    | Crown Land subject to the Land Act 1948.                                                                                                                                                                      |
| Instrument of title/lease | All Pastoral Lease 529 / 92 pursuant to Section 66 and registered under Section 83 of the Land Act 1948                                                                                                       |
| Encumbrances              | Subject to Part IVA of the Conservation Act 1987 upon disposition.                                                                                                                                            |
| Mineral Ownership         | Mines and Minerals are owned by the Crown because the land has never been alienated from the Crown since its acquisition for settlement purposes from the original Maori owners under the 1848 Kemp Purchase. |
| Statute                   | Land Act 1948 and Crown Pastoral Land Act 1998.                                                                                                                                                               |

- Pastoral lease 529/92 contains a notation for Section 58 strips to be excluded from the lease along all rivers and streams over 3 metres in width. This provision was perpetuated at renewal in 1990 and the strips are now deemed to be marginal strips under Section 24(3) of the Conservation Act 1987.
   Until the marginal strips are defined they remain as "notional".
- 2. It is noted that there is an unformed legal road on the south west boundary part of which conforms to existing tracks.

  The possibility of transfer of this road (or parts thereof) to the Crown for incorporation into the lease in exchange for the provision of practical access should be investigated.

### Research Data: Some Items may be not applicable

| SDI Print Obtained                                               | Yes                                                                                                                           |  |  |
|------------------------------------------------------------------|-------------------------------------------------------------------------------------------------------------------------------|--|--|
| NZMS 261 Ref                                                     | J 39 / J 40                                                                                                                   |  |  |
| Local Authority                                                  | Waimate District Council                                                                                                      |  |  |
| Crown Acquisition Map                                            | Kemps Deed                                                                                                                    |  |  |
| SO Plans                                                         | SO 5511 (approved 20/5/1918) Plan of Run 47A and 47B                                                                          |  |  |
| Relevant Gazette Notices                                         | N.A.                                                                                                                          |  |  |
| CT Ref / Lease Ref                                               | Pastoral Lease 529/92 pursuant to Section 66 and registered under Section 83 of the Land Act 1948.                            |  |  |
| Legalisation Cards                                               | N.A.                                                                                                                          |  |  |
| CLR                                                              | Confirms Pastoral Lease tenure                                                                                                |  |  |
| Allocation Maps (if applicable)                                  | No allocations to DOC or SOE. Extracts of DOC (SO's 15108 and 15109) and SOE (SO's 17065 and 17066) allocation maps attached. |  |  |
| VNZ Ref - if known                                               | VR 25140 / 14800, 15100 and 15200                                                                                             |  |  |
| Crown Grant Maps                                                 | N.A                                                                                                                           |  |  |
| If subject land Marginal Strip:<br>a) Type [Sec 24(9) or Sec 58] | a) See above notes                                                                                                            |  |  |
| b) Date Created                                                  | b) N.A.                                                                                                                       |  |  |
| c) Plan Reference                                                | c) N.A.                                                                                                                       |  |  |

### Research - continued

| If Crown land – Check Irrigation Maps.                                         | N.A.                                                                                                                                                                                                                                                                   |
|--------------------------------------------------------------------------------|------------------------------------------------------------------------------------------------------------------------------------------------------------------------------------------------------------------------------------------------------------------------|
| Mining Maps                                                                    | N.A.                                                                                                                                                                                                                                                                   |
| If Road                                                                        |                                                                                                                                                                                                                                                                        |
| a) Is it created on a Block<br>Plan – Section 43(1)(d)<br>Transit NZ Act 1989  | a) SO Plan 5511. The original plan sighted denoted the roads abutting the lease as coloured burnt sienna and therefore legal roads by either Crown Grant or legal road under Section 110A of the Public Works Act 1928 (now Section 43(1)(d) of the Transit Act 1989). |
| b) By Proc                                                                     | b) Proc Plan                                                                                                                                                                                                                                                           |
|                                                                                | N.A                                                                                                                                                                                                                                                                    |
| c) Gazette Ref                                                                 | a) Gazette Ref.                                                                                                                                                                                                                                                        |
|                                                                                | N.A.                                                                                                                                                                                                                                                                   |
| Other Relevant Information                                                     |                                                                                                                                                                                                                                                                        |
| a) Concessions - Advice from DOC or Knight Frank                               | a) No current DOC concessions. DOC has an interest in undefined marginal strips.                                                                                                                                                                                       |
| *                                                                              | Existence of concessions administered by Knight Frank not determined.                                                                                                                                                                                                  |
| b) Subject to any provisions of<br>the Ngai Tahu Claims<br>Settlement Act 1998 | b) Searched. N.A.                                                                                                                                                                                                                                                      |
| c) Mineral Ownership                                                           | c) Either                                                                                                                                                                                                                                                              |
|                                                                                | Mines and Minerals are owned by the Crown because the land has never been alienated from the Crown since its acquisition for settlement purposes from the former Maori owners under the 1848 Kemp Purchase.                                                            |
|                                                                                | Contained in [provide evidence].                                                                                                                                                                                                                                       |
| d) Other Info                                                                  | d) N.A.                                                                                                                                                                                                                                                                |