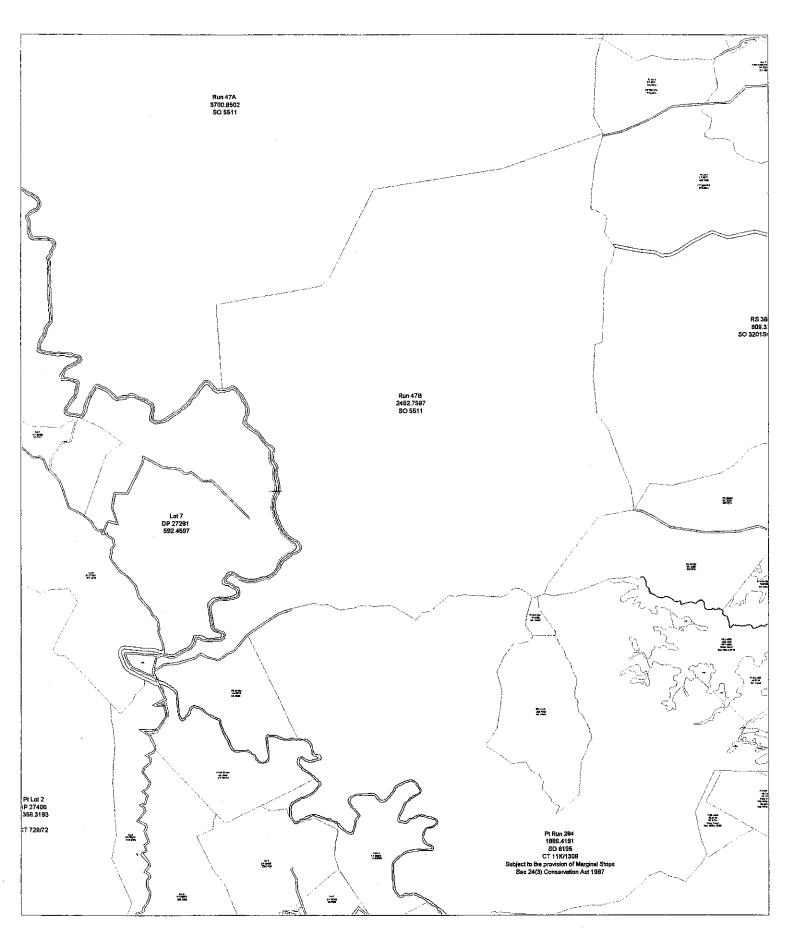

| Land District             | Canterbury                                                                                                                                                                                                    |
|---------------------------|---------------------------------------------------------------------------------------------------------------------------------------------------------------------------------------------------------------|
| Legal Description         | Run 47B situated in Blocks III, IV, VII and VIII Waihao Survey District                                                                                                                                       |
| Area                      | 2452.7996 hectares                                                                                                                                                                                            |
| Status                    | Crown Land subject to the Land Act 1948.                                                                                                                                                                      |
| Instrument of title/lease | All Pastoral Lease 529 / 92 pursuant to Section 66 and registered under Section 83 of the Land Act 1948                                                                                                       |
| Encumbrances              | Subject to Part IVA of the Conservation Act 1987 upon disposition.                                                                                                                                            |
| Mineral Ownership         | Mines and Minerals are owned by the Crown because the land has never been alienated from the Crown since its acquisition for settlement purposes from the original Maori owners under the 1848 Kemp Purchase. |
| Statute                   | Land Act 1948 and Crown Pastoral Land Act 1998.                                                                                                                                                               |

### Research Data: Some Items may be not applicable

| SDI Print Obtained                                               | Yes                                                                                                                           |  |  |
|------------------------------------------------------------------|-------------------------------------------------------------------------------------------------------------------------------|--|--|
| NZMS 261 Ref                                                     | J 39 / J 40                                                                                                                   |  |  |
| Local Authority                                                  | Waimate District Council                                                                                                      |  |  |
| Crown Acquisition Map                                            | Kemps Deed                                                                                                                    |  |  |
| SO Plans                                                         | SO 5511 (approved 20/5/1918) Plan of Run 47A and 47B                                                                          |  |  |
| Relevant Gazette Notices                                         | N.A.                                                                                                                          |  |  |
| CT Ref / Lease Ref                                               | Pastoral Lease 529/92 pursuant to Section 66 and registered under Section 83 of the Land Act 1948.                            |  |  |
| Legalisation Cards                                               | N.A.                                                                                                                          |  |  |
| CLR                                                              | Confirms Pastoral Lease tenure                                                                                                |  |  |
| Allocation Maps (if applicable)                                  | No allocations to DOC or SOE. Extracts of DOC (SO's 15108 and 15109) and SOE (SO's 17065 and 17066) allocation maps attached. |  |  |
| VNZ Ref - if known                                               | VR 25140 / 14800, 15100 and 15200                                                                                             |  |  |
| Crown Grant Maps                                                 | N.A                                                                                                                           |  |  |
| If subject land Marginal Strip:<br>a) Type [Sec 24(9) or Sec 58] | a) See above notes                                                                                                            |  |  |
| b) Date Created                                                  | b) N.A.                                                                                                                       |  |  |
| c) Plan Reference                                                | c) N.A.                                                                                                                       |  |  |