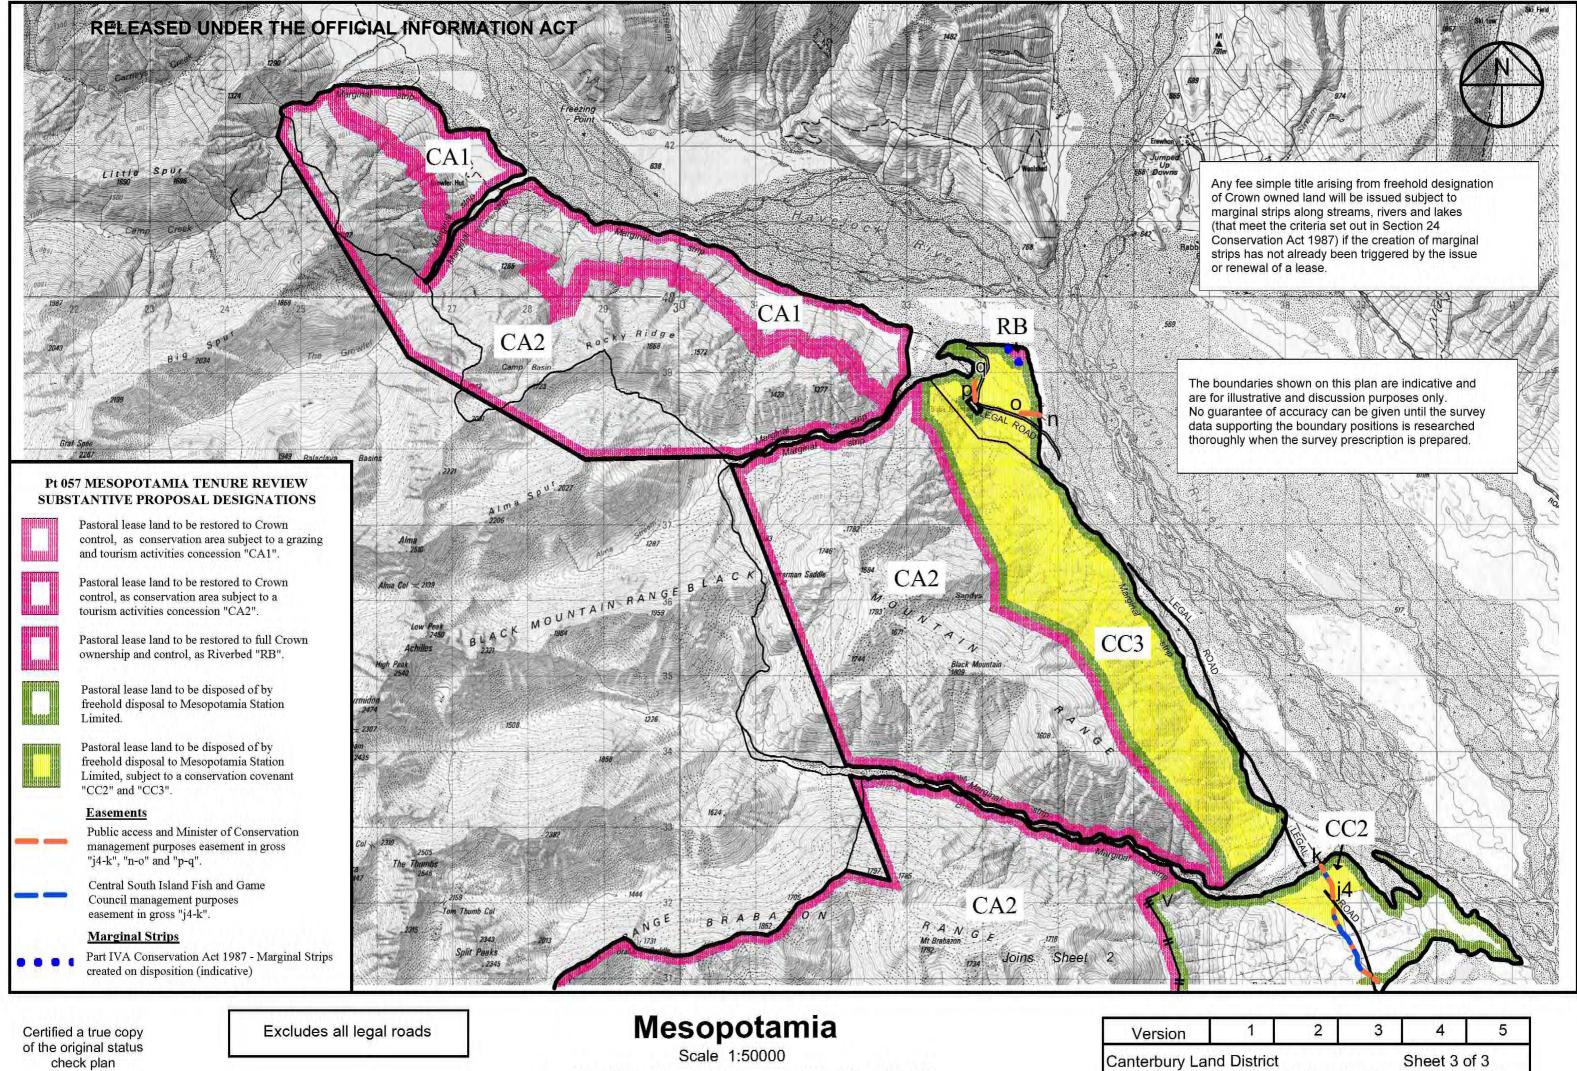

## **Designations Plan 3**

A Designations Plan forms part of the Tenure Review Substantive Proposal. The attached plan is a copy of the Designations Plan included in the Substantive Proposal for the above review. The Substantive Proposal has been accepted by the Leaseholder.

A summary of the Substantive Proposal is available as part of a notice of acceptance document lodged for registration against the Landonline computer register of the leasehold Certificate of Title being CB529/57. The Notice of Acceptance is a public document searchable at a LINZ processing centre or by licenced remote access to Landonline.