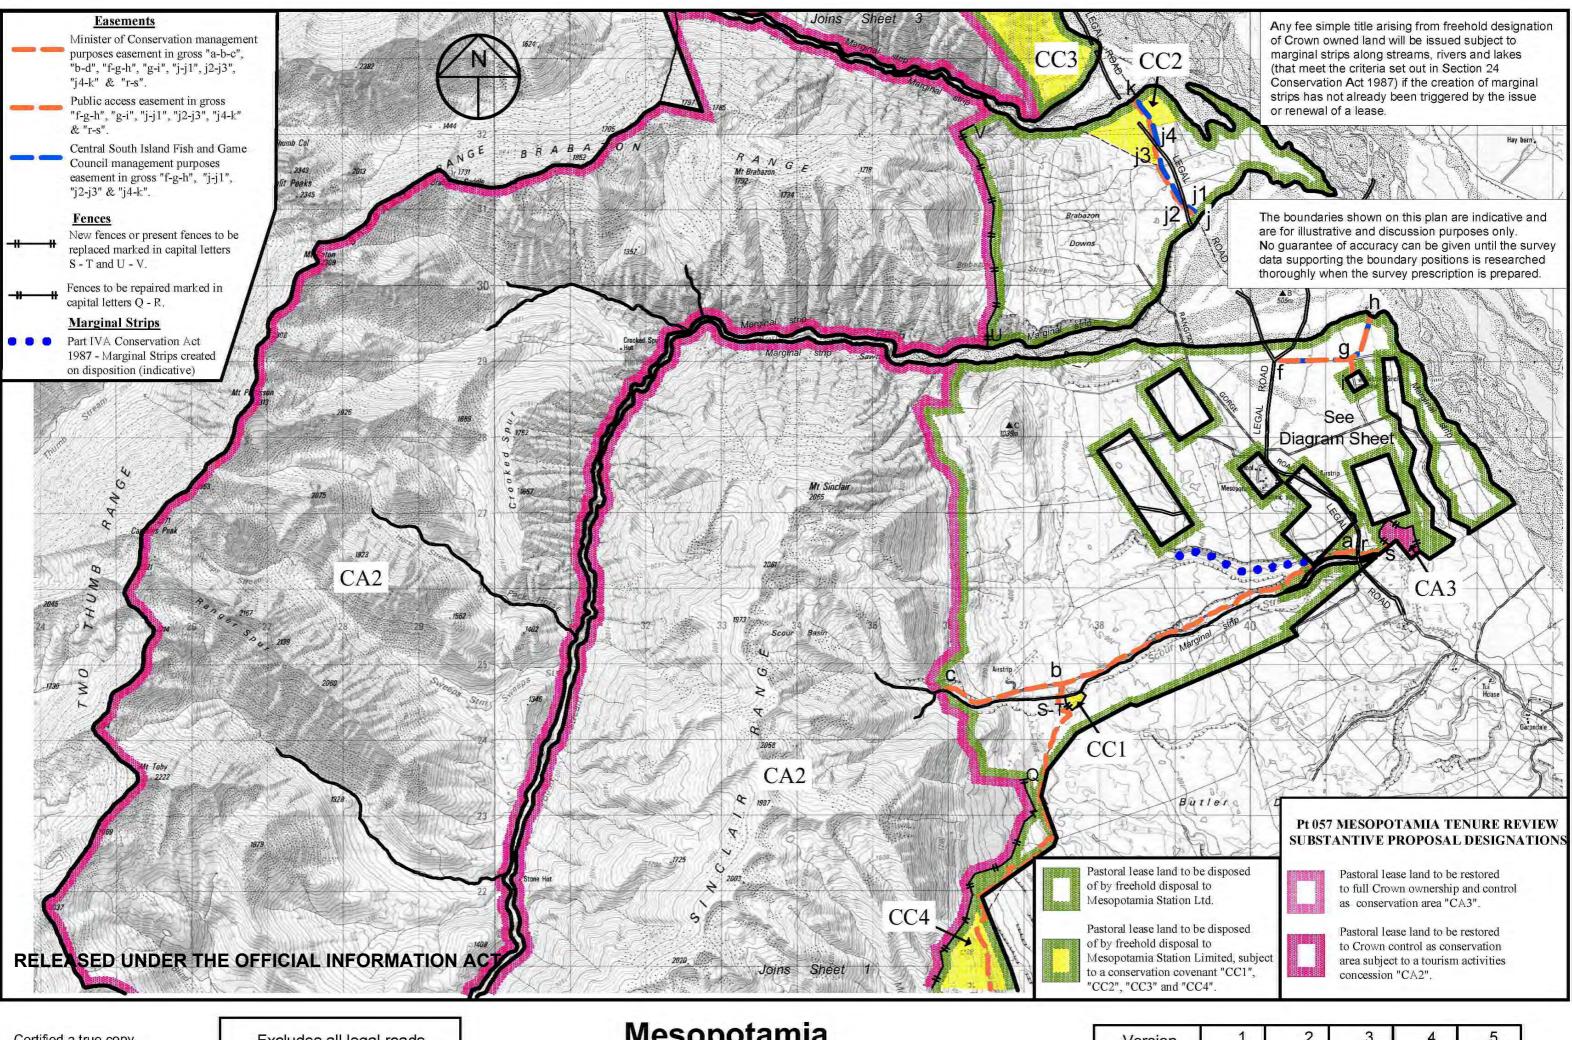

## **Designations Plan 2**

A Designations Plan forms part of the Tenure Review Substantive Proposal. The attached plan is a copy of the Designations Plan included in the Substantive Proposal for the above review. The Substantive Proposal has been accepted by the Leaseholder.

A summary of the Substantive Proposal is available as part of a notice of acceptance document lodged for registration against the Landonline computer register of the leasehold Certificate of Title being CB529/57. The Notice of Acceptance is a public document searchable at a LINZ processing centre or by licenced remote access to Landonline.