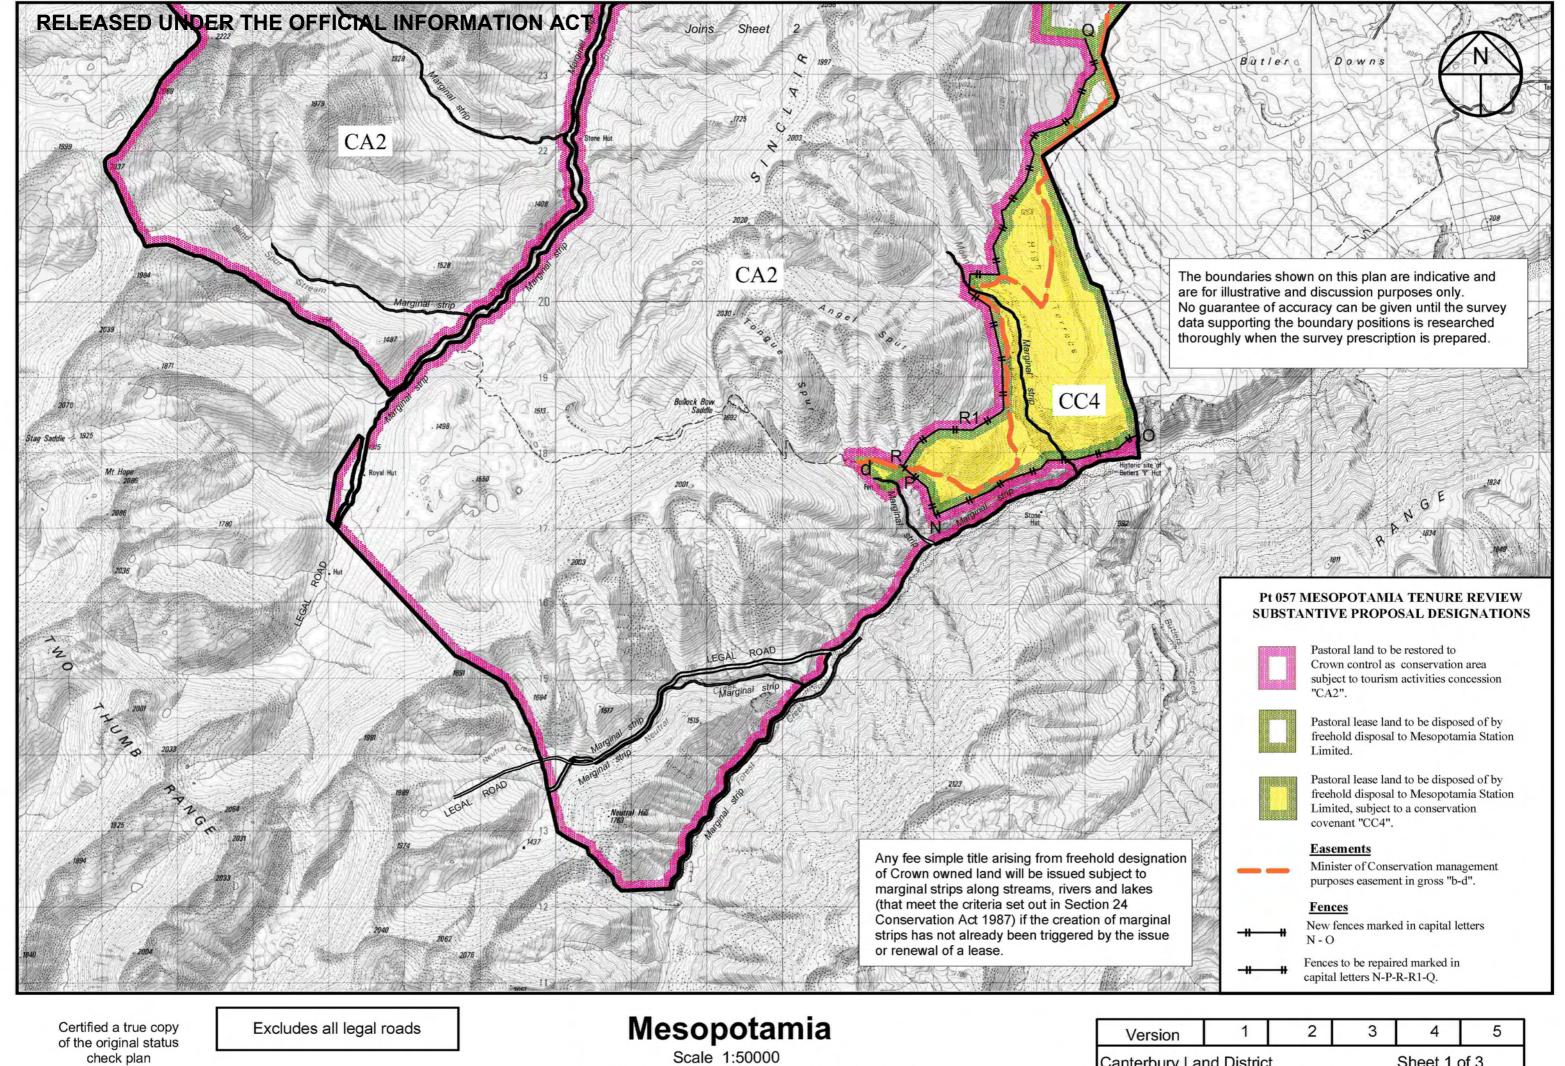

## Crown Pastoral Land Tenure Review

Lease name: MESOPOTAMIA

Lease number: PT 057

## **Designations Plan 1**

A Designations Plan forms part of the Tenure Review Substantive Proposal. The attached plan is a copy of the Designations Plan included in the Substantive Proposal for the above review. The Substantive Proposal has been accepted by the Leaseholder.

A summary of the Substantive Proposal is available as part of a notice of acceptance document lodged for registration against the Landonline computer register of the leasehold Certificate of Title being CB529/57. The Notice of Acceptance is a public document searchable at a LINZ processing centre or by licenced remote access to Landonline.

**April** 

08

0 500 1000 1500 2000 2500 3000 3500 4000 4500 5000 

Canterbury Land District Sheet 1 of 3 Topographic map 260 - I35,I36,J35,J36 Date: 11/10/07