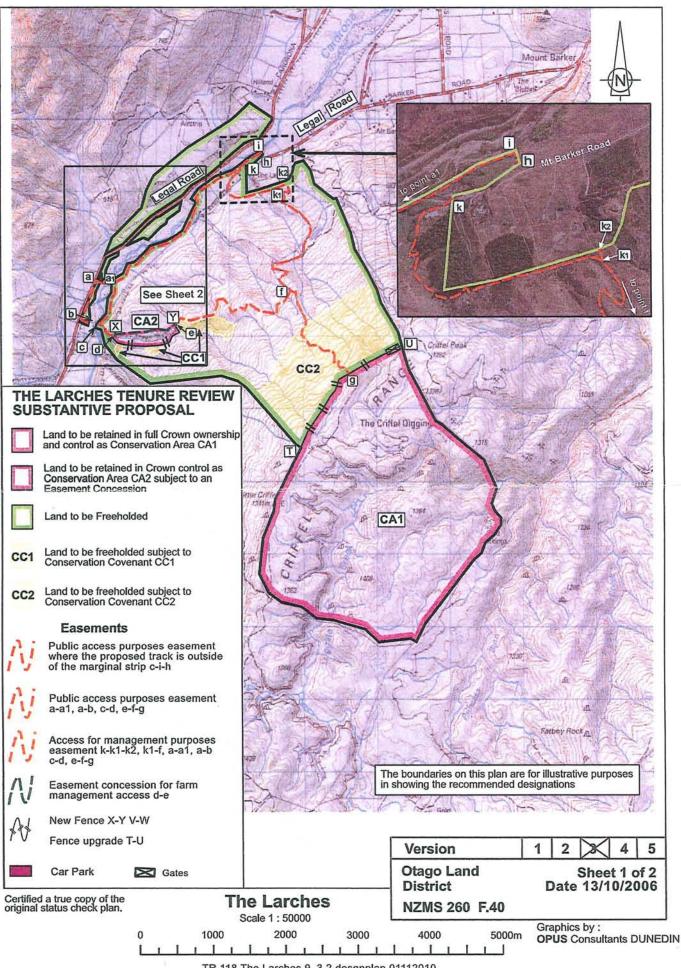

## Substantive Proposal Designations Plan

A Designations Plan forms part of the Tenure Review Substantive Proposal. The attached plan is a copy of the Designations Plan included in the Substantive Proposal for the above review. The Substantive Proposal has been accepted by the Leaseholder.

A summary of the Substantive Proposal is available as part of a notice of acceptance document lodged for registration against the Landonline computer register of the leasehold Certificate of Title being OTA2/1229. The Notice of Acceptance is a public document searchable at a LINZ processing centre or by licenced remote access to Landonline.