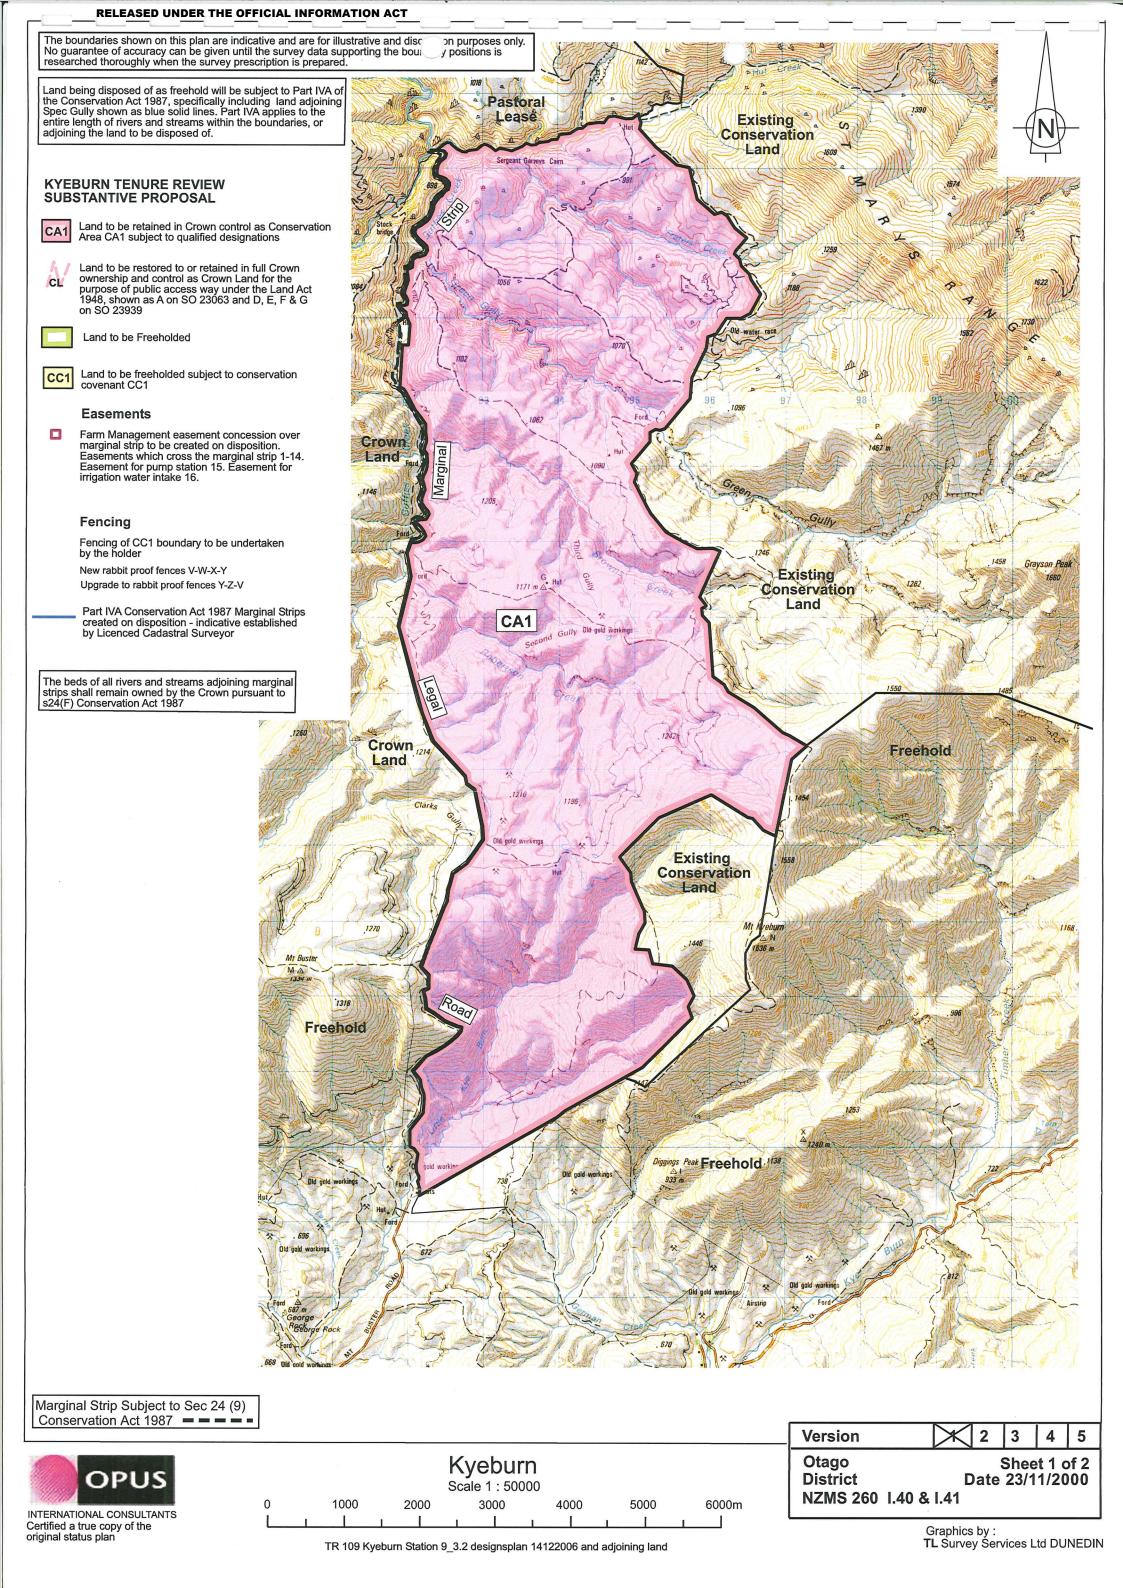

### Crown Pastoral Land Tenure Review

## Lease name : Kyeburn

### Lease number: PO 197

# **Designations Plan 2**

A Designations Plan forms part of the Tenure Review Substantive Proposal. The attached plan is a copy of the Designations Plan included in the Substantive Proposal for the above review. The Substantive Proposal has been accepted by the Leaseholder.

A summary of the Substantive Proposal is available as part of a notice of acceptance document lodged for registration against the Landonline computer register of the leasehold Certificate of Title being OT 386/89 The Notice of Acceptance is a public document searchable at a LINZ processing centre or by licenced remote access to Landonline.