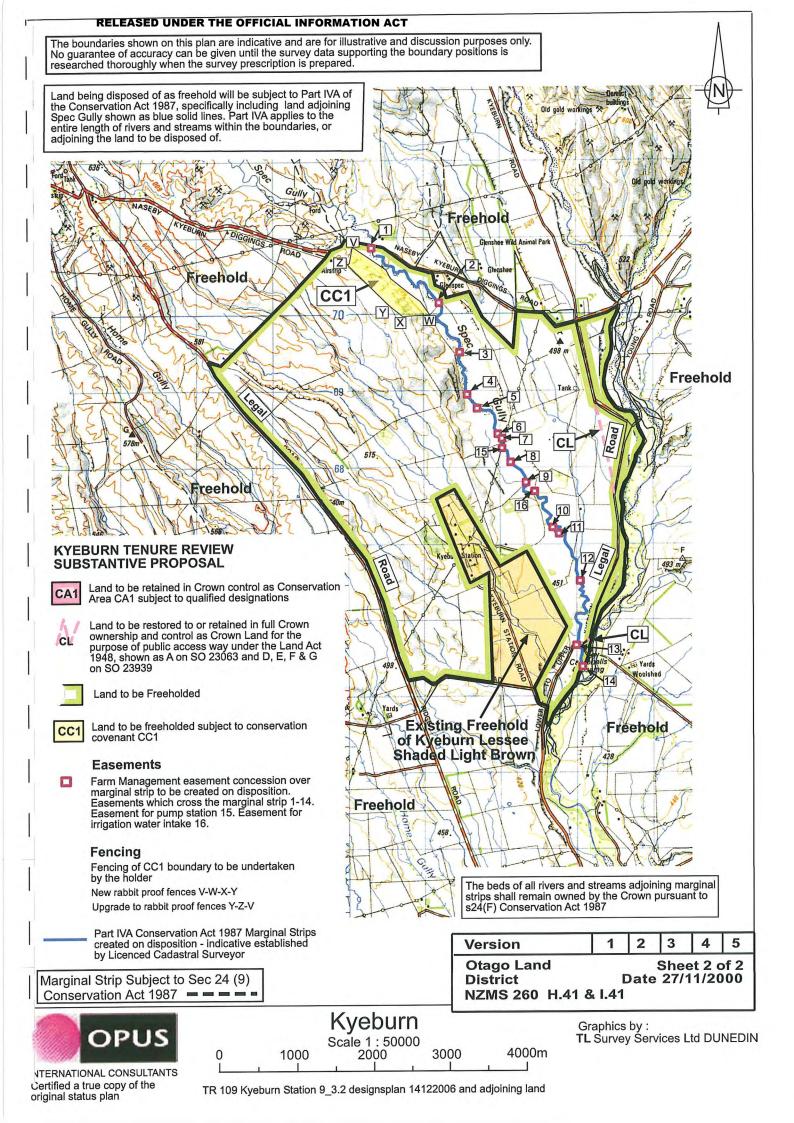

## Crown Pastoral Land Tenure Review

Lease name: Kyeburn

Lease number: PO 197

## **Designations Plan 1**

A Designations Plan forms part of the Tenure Review Substantive Proposal. The attached plan is a copy of the Designations Plan included in the Substantive Proposal for the above review. The Substantive Proposal has been accepted by the Leaseholder.

A summary of the Substantive Proposal is available as part of a notice of acceptance document lodged for registration against the Landonline computer register of the leasehold Certificate of Title being OT 386/89 The Notice of Acceptance is a public document searchable at a LINZ processing centre or by licenced remote access to Landonline.