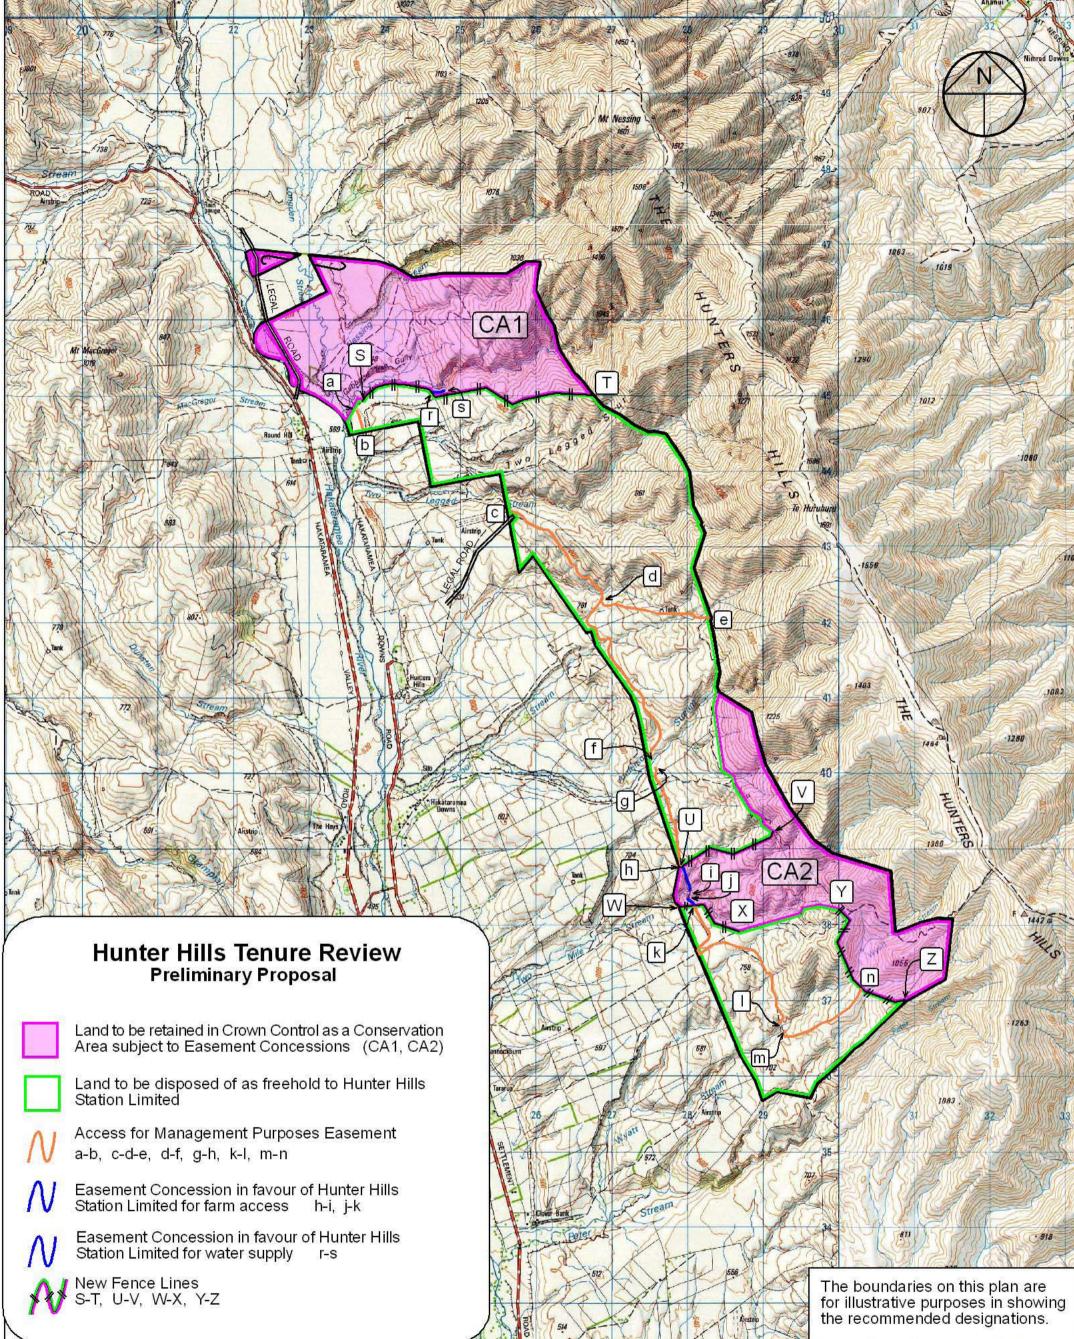

# Preliminary Proposal Designations Plan

The attached plan is a copy of the Designations Plan included in the Preliminary Proposal for the above review.

The report attached is released under the Official Information Act 1982.

#### **Hunter Hills**

Scale 1:50000 0 500 1000 1500 2000 2500 3000 3500 4000 4500 5000 Treates a state track of the target t

TR 195 Hunter Hills 08092008v3

| Version                        | 1 | 2 | 3 | 4            | 5 |  |
|--------------------------------|---|---|---|--------------|---|--|
| Canterbury Land District       |   |   | ŝ | Sheet 1 of 1 |   |  |
| Topographic Map 260 - 139, J39 |   |   |   | Date 9/05/07 |   |  |