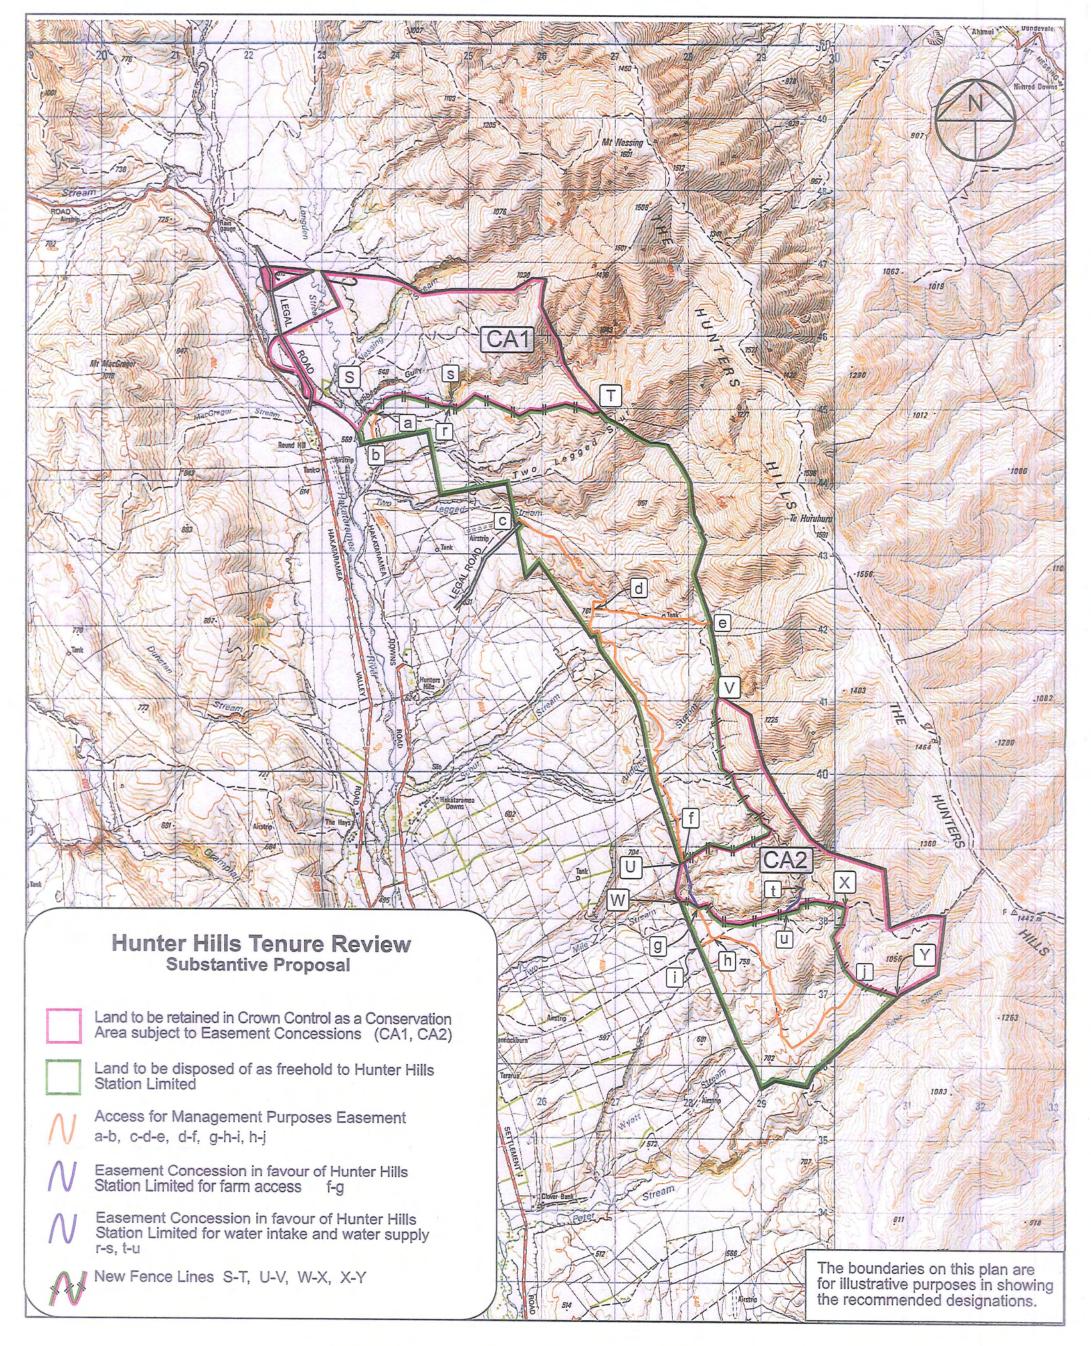

## Crown Pastoral Land Tenure Review

Lease name: HUNTER HILLS

Lease number: PT 082

## Substantive Proposal Designations Plan

A Designations Plan forms part of the Tenure Review Substantive Proposal. The attached plan is a copy of the Designations Plan included in the Substantive Proposal for the above review. The Substantive Proposal has been accepted by the Leaseholder.

A summary of the Substantive Proposal is available as part of a notice of acceptance document lodged for registration against the Landonline computer register of the leasehold Certificate of Title being CB529/95. The Notice of Acceptance is a public document searchable at a LINZ processing centre or by licenced remote access to Landonline.

## **Hunter Hills**

Scale 1:50000

0 500 1000 1500 2000 2500 3000 3500 4000 4500 5000

TR 195 Hunter Hills 9\_3.2 11022011

| Version                        | 1 | 2 | 3 | 4            | 5 |  |
|--------------------------------|---|---|---|--------------|---|--|
| Canterbury Land District       |   |   |   | Sheet 1 of 1 |   |  |
| Topographic Map 260 - I39, J39 |   |   | 9 | Date 9/05/07 |   |  |