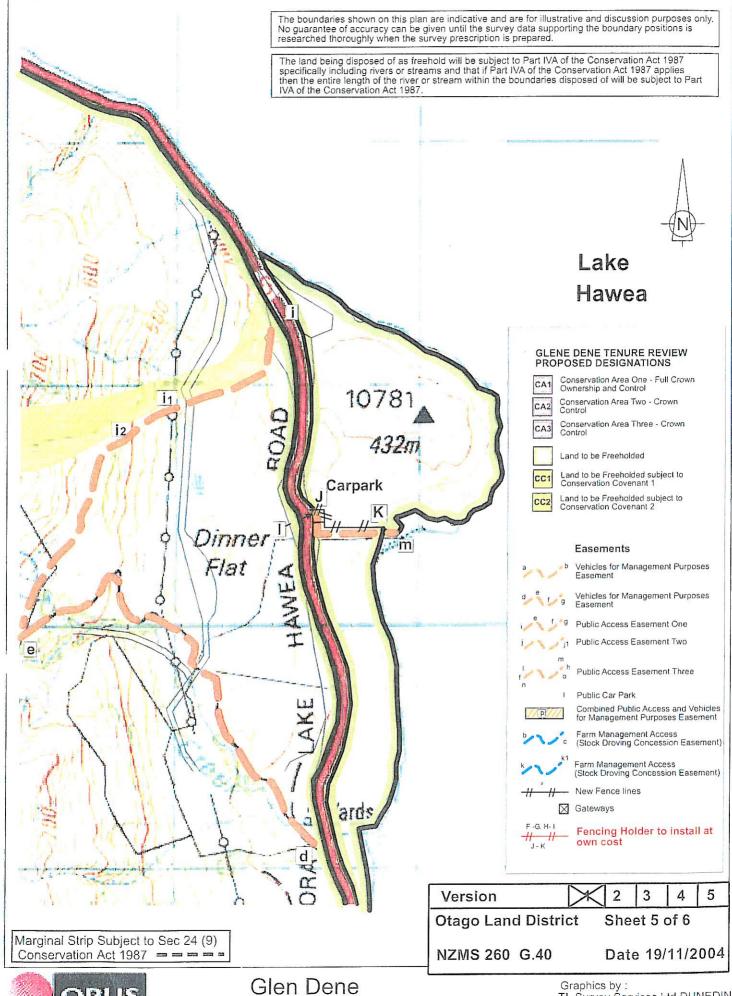

## **Designations Plans 4 & 5**

A Designations Plan forms part of the Tenure Review Substantive Proposal. The attached plan is a copy of the Designations Plan included in the Substantive Proposal for the above review. The Substantive Proposal has been accepted by the Leaseholder.

A summary of the Substantive Proposal is available as part of a notice of acceptance document lodged for registration against the Landonline computer register of the leasehold Certificate of Title being OT386/19. The Notice of Acceptance is a public document searchable at a LINZ processing centre or by licenced remote access to Landonline.