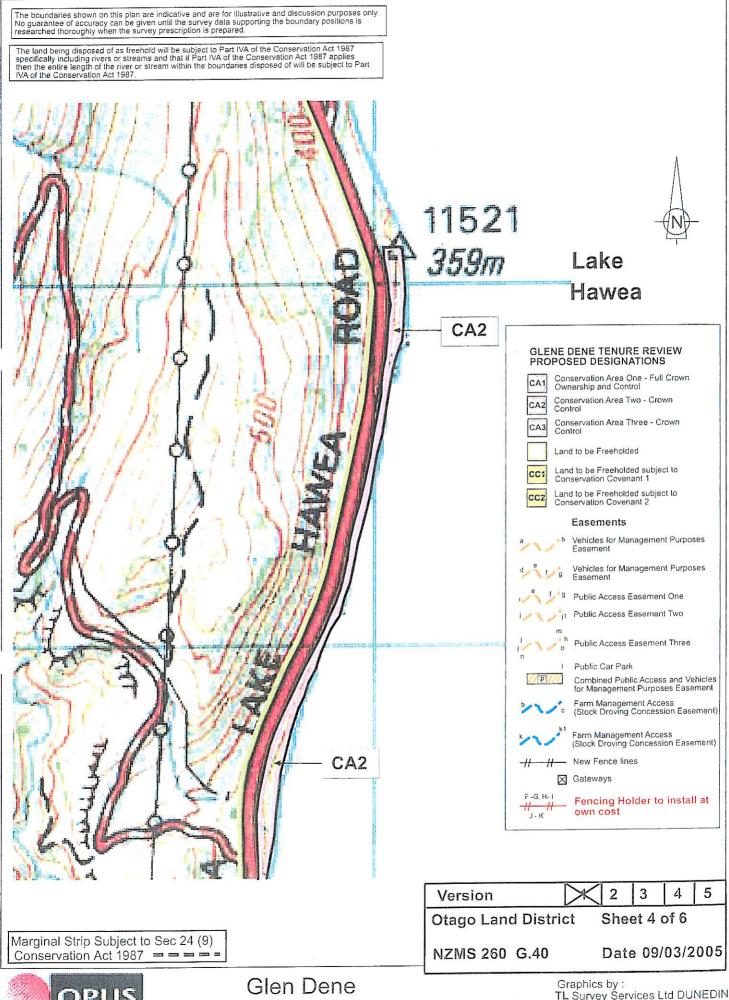

## **Designations Plans 4 & 5**

A Designations Plan forms part of the Tenure Review Substantive Proposal. The attached plan is a copy of the Designations Plan included in the Substantive Proposal for the above review. The Substantive Proposal has been accepted by the Leaseholder.

A summary of the Substantive Proposal is available as part of a notice of acceptance document lodged for registration against the Landonline computer register of the leasehold Certificate of Title being OT386/19. The Notice of Acceptance is a public document searchable at a LINZ processing centre or by licenced remote access to Landonline.