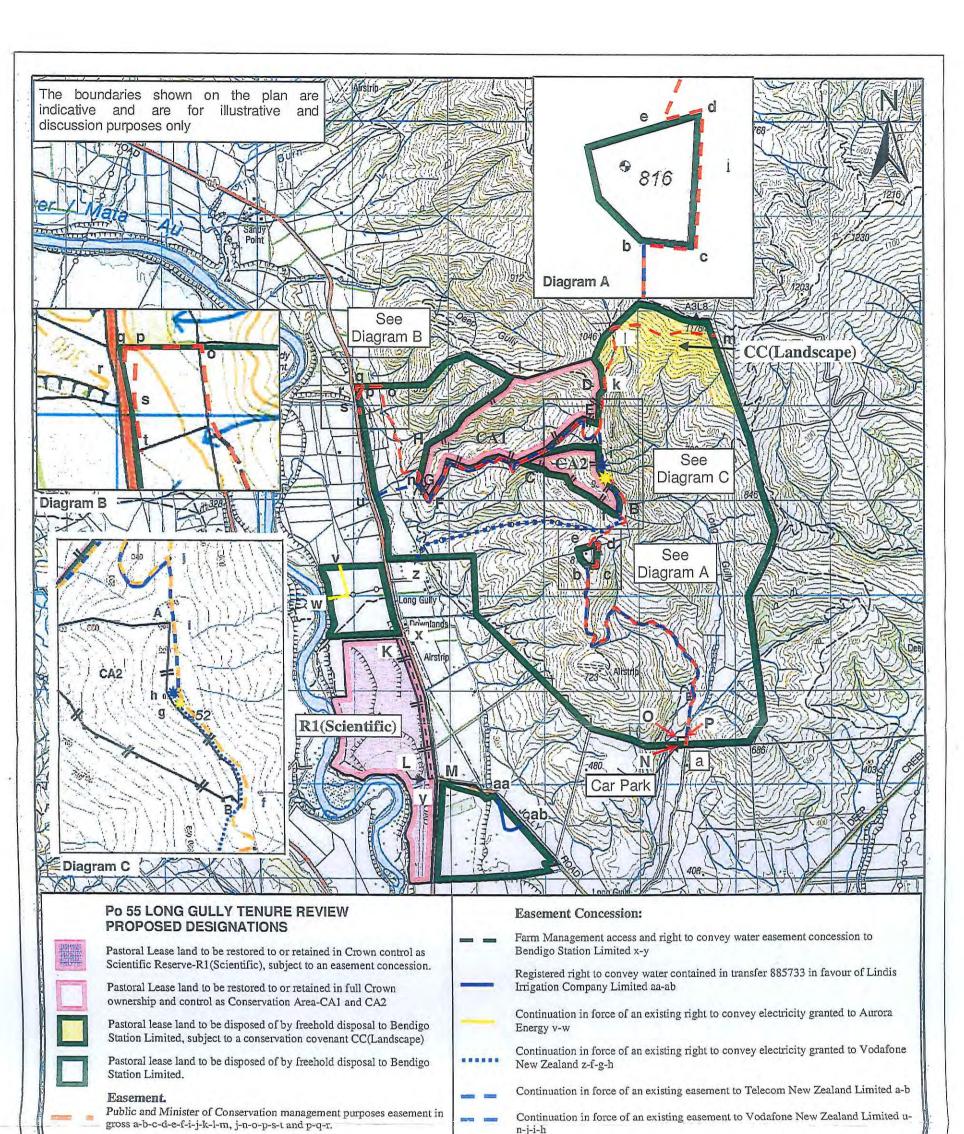

## Substantive Proposal Designations Plan

A Designations Plan forms part of the Tenure Review Substantive Proposal. The attached plan is a copy of the Designations Plan included in the Substantive Proposal for the above review. The Substantive Proposal has been accepted by the Leaseholder.

A summary of the Substantive Proposal is available as part of a notice of acceptance document lodged for registration against the Landonline computer register of the leasehold Certificate of Title being OT338/75. The Notice of Acceptance is a public document searchable by licensed remote access to Landonline.

The report attached is released under the Official Information Act 1982.

June

13

| New Fences<br>New fences marked in capital letters A-B-C, D-E-F-G-H-I and K-L-M<br>Car Park fence N-O-P.<br>Vodafone Site (h) |                        | M Continuation in force of an existing unregistered easement to Team Talk New Zealand Limited u-n-j-i-h-g Team Talk Site (g) |                                                                           |                      |           |      |
|-------------------------------------------------------------------------------------------------------------------------------|------------------------|------------------------------------------------------------------------------------------------------------------------------|---------------------------------------------------------------------------|----------------------|-----------|------|
|                                                                                                                               |                        | 0                                                                                                                            | 1                                                                         | l<br>2<br>Kilometers | 3         | 4.   |
| VERSION CONTROL 1 2 3 4 5 6 7 8 9 10   Sourced from Topographical map Topo50 CB13<br>Crown Copyright Reserved                 |                        | dorrôch                                                                                                                      | TITLE LAND STATUS PLAN<br>OTAGO LAND DISTRICT                             |                      |           |      |
|                                                                                                                               |                        | AAIIAAII                                                                                                                     | LONG GULLY - PASTORAL LEASE<br>Lease Registration Reference: CIR OT338/75 |                      |           |      |
| the property group<br>Corporate Property Advisors and Negotiators                                                             | PREPARED BY SM O'Brien | The boundaries of this plan are<br>for illustrative purposes only                                                            | STATUS FILE                                                               |                      |           |      |
|                                                                                                                               | DATE 14/09/2010        |                                                                                                                              | A4 SCALE<br>1:50,000                                                      | PLOT DATE            | Sheet No. | of 1 |

TR264 Long Gully 9\_3.2 Designations Plan V1-02/2011

**RELEASED UNDER THE OFFICIAL INFORMATION ACT**