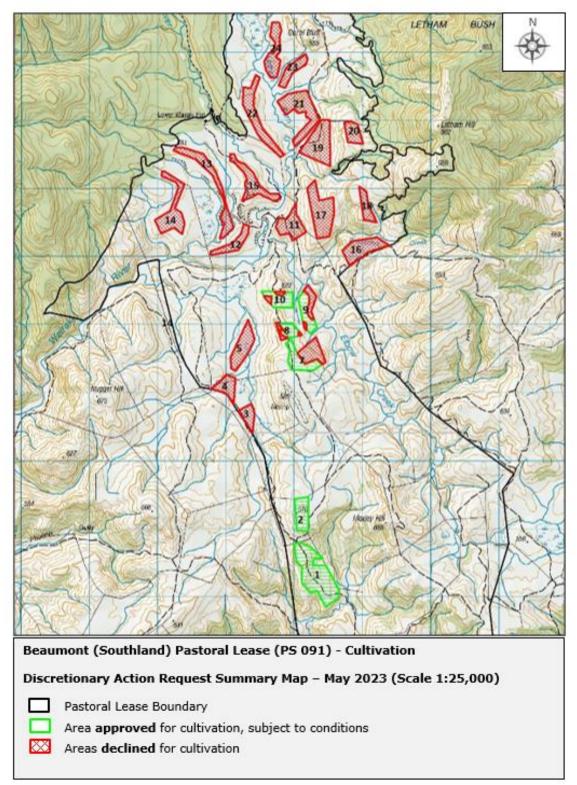

## **Operational Area – Cultivation**

1. Topographical map showing the areas approved and declined for cultivation on Beaumont (Southland) Station.

2. Google Earth image showing the areas approved and declined for cultivation on Beaumont (Southland) Station.