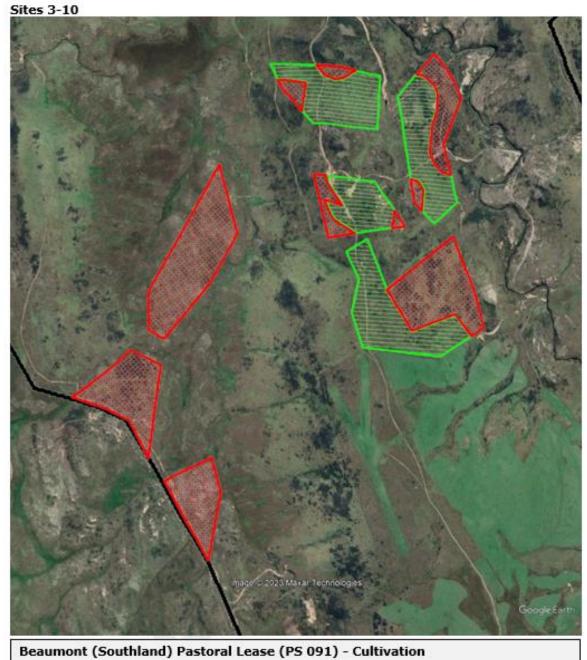

Pastoral Lease Boundary

Areas approved for cultivation, subject to conditions

Areas **declined** for cultivation