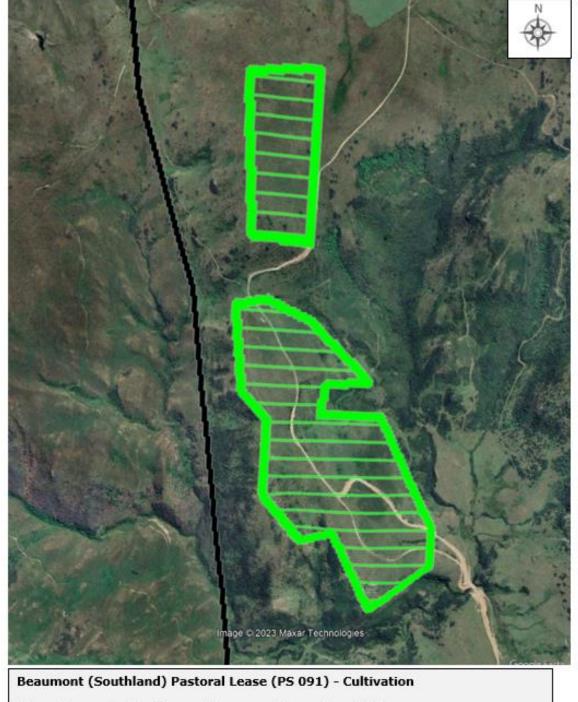

Sites 1 and 2 - Approved (see Map 1 for Site numbers)

Discretionary Action Request Summary Map - May 2023

- Pastoral Lease Boundary
- Areas approved for cultivation, subject to conditions

Discretionary Action Request Summary Map – May 2023