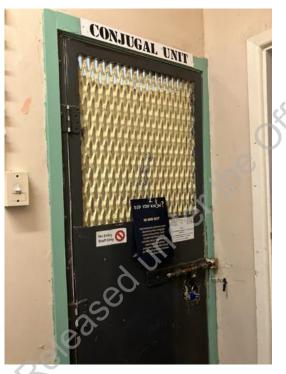

## **Other Notes**

s 9(2)(k) ] Prison used for tours and escape rooms. Issues tenant termination notice

Photo 1

Photo 8

Photo 14

Photo 20

Photo 13

Photo 7