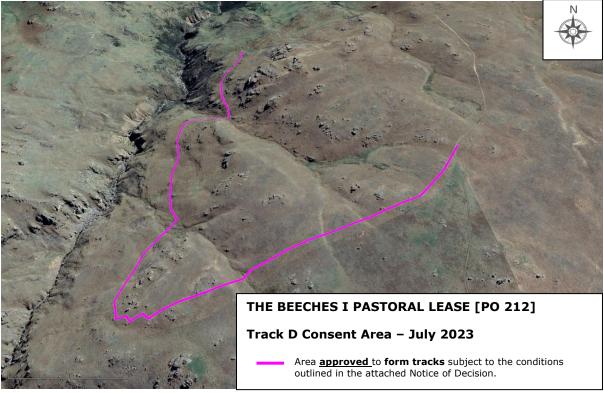

## 1. Topographical map of showing areas approved for tracking (Scale 1:25,000)

2. Google Earth images showing areas approved for new tracking, subject to the conditions detailed inthis Notice of Decision.

Track C

Track D

This application received on 31<sup>st</sup> of July 2021 is processed in accordance with Schedule 1AA, clause 4 of the Crown Pastoral Land Act 1998, which requires the Commissioner to deal with the application as if the amendment Act had not been enacted.