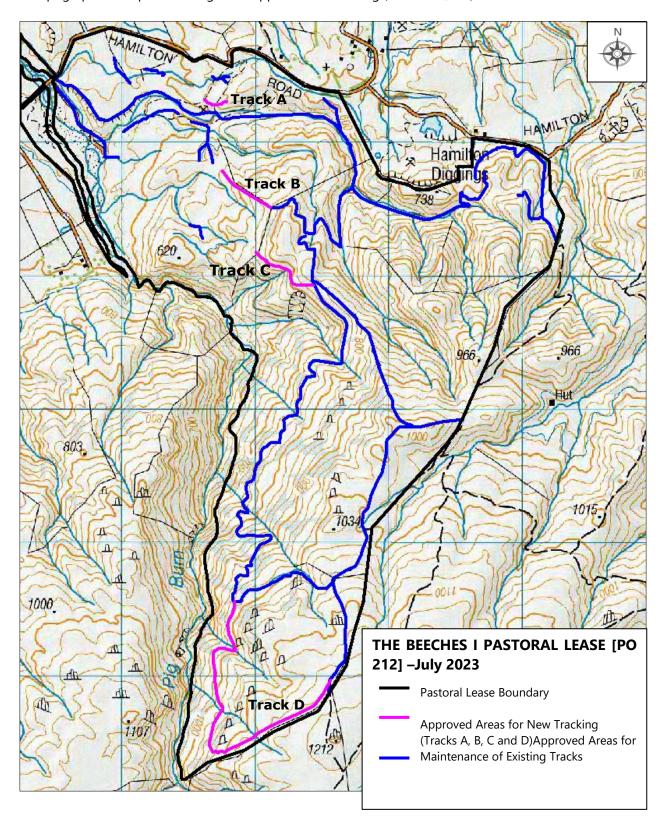

## 1. Topographical map of showing areas approved for tracking (Scale 1:25,000)

2. Google Earth images showing areas approved for new tracking, subject to the conditions detailed inthis Notice of Decision.