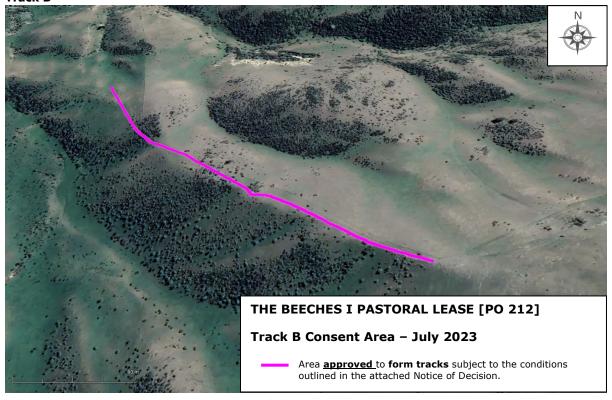

## 1. Topographical map of showing areas approved for tracking (Scale 1:25,000)

2. Google Earth images showing areas approved for new tracking, subject to the conditions detailed inthis Notice of Decision.

THE BEECHES I PASTORAL LEASE [PO 212]
Track A Consent Area – July 2023

Area approved to form tracks subject to the conditions outlined in the attached Notice of Decision.

Track B

This application received on 31<sup>st</sup> of July 2021 is processed in accordance with Schedule 1AA, clause 4 of the Crown Pastoral Land Act 1998, which requires the Commissioner to deal with the application as if the amendment Act had not been enacted.