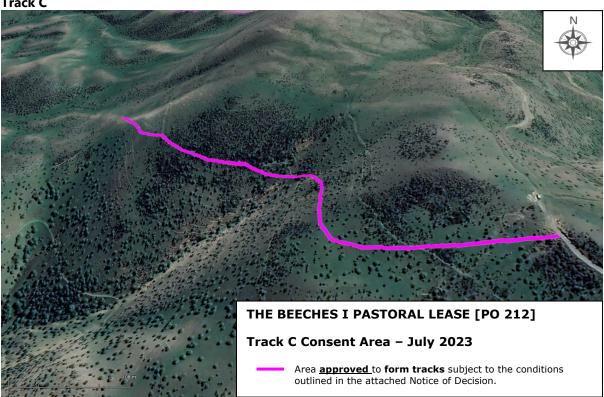

## 1. Topographical map of showing areas approved for tracking (Scale 1:25,000)

2. Google Earth images showing areas approved for new tracking, subject to the conditions detailed inthis Notice of Decision.

Track C

Track D

This application received on 31<sup>st</sup> of July 2021 is processed in accordance with Schedule 1AA, clause 4 of the Crown Pastoral Land Act 1998, which requires the Commissioner to deal with the application as if the amendment Act had not been enacted.